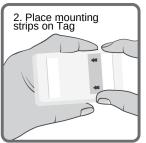

## **MOUNT YOUR TAG**

- Mount the *E-ZPass Tag* with the label facing you and the arrows pointing up. Place the Tag in the upper portion of the windshield at least one inch to the right of the center support of the rearview mirror and at least one inch below the tinted section of the windshield.
- Do not hold the Tag or place the Tag on the dashboard while traveling under a gantry. Holding your Tag is unsafe and may cause your Tag not to read which will result in a higher toll rate.
- To order additional mounting strips, download the official **TOLLS NY** mobile app or access your account at **e-zpassNY.com**.