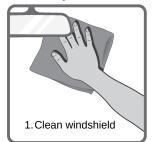

## **MOUNT YOUR TAG**

- Mount the *E-ZPass Tag* with the label facing you and the arrows pointing up. Place the Tag in the upper portion of the windshield at least one inch to the right of the center support of the rearview mirror and at least one inch below the tinted section of the windshield.
- Do not hold the Tag or place the Tag on the dashboard while traveling under a gantry. Holding your Tag is unsafe and may cause your Tag not to read which will result in a higher toll rate.
- To order additional mounting strips, download the official **TOLLS NY** mobile app or access your account at **e-zpassNY.com**.