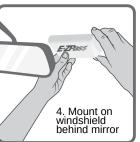

## **MOUNT YOUR TAG**

- Mount the *E-ZPass Tag* with the label facing you and the arrows pointing up. Place the Tag in the upper portion of the windshield at least one inch to the right of the center support of the rearview mirror and at least one inch below the tinted section of the windshield.
- Do not hold the Tag or place the Tag on the dashboard while traveling under a gantry. Holding your Tag is unsafe and may cause your Tag not to read which will result in a higher toll rate.
- To order additional mounting strips, download the official **TOLLS NY** mobile app or access your account at **e-zpassNY.com**.