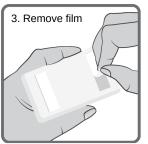

## **MOUNT YOUR TAG**

- Mount the *E-ZPass Tag* with the label facing you and the arrows pointing up. Place the Tag in the upper portion of the windshield at least one inch to the right of the center support of the rearview mirror and at least one inch below the tinted section of the windshield.
- Do not hold the Tag or place the Tag on the dashboard while traveling under a gantry. Holding your Tag is unsafe and may cause your Tag not to read which will result in a higher toll rate.
- To order additional mounting strips, download the official **TOLLS NY** mobile app or access your account at **e-zpassNY.com**.