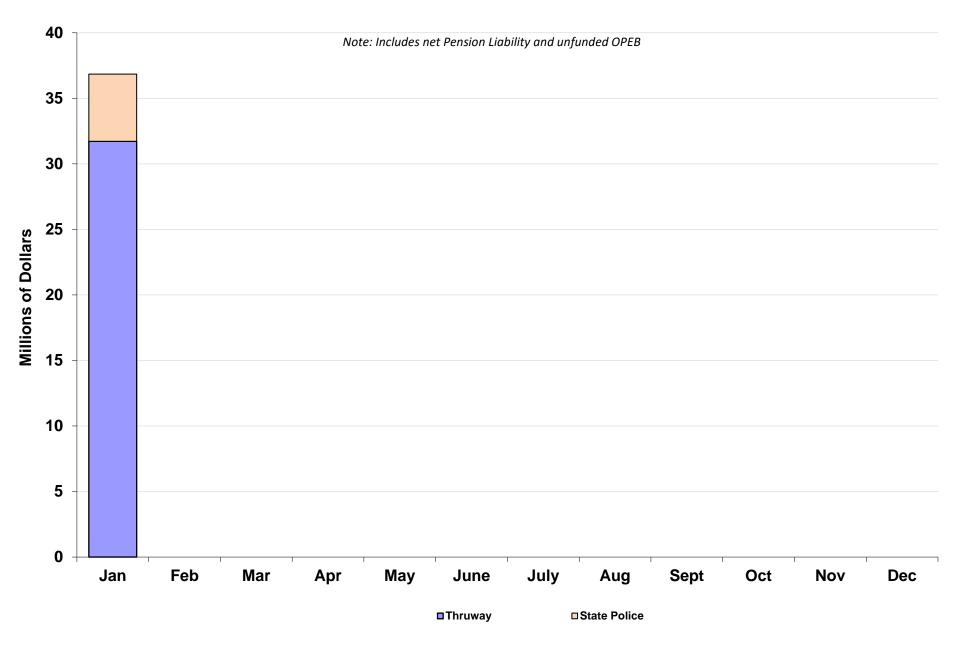

### **2023 YTD Operating Expenses**

#### **2023 YTD Operating Expenses**

Note: General Charges include net Pension liability and unfunded OPEB