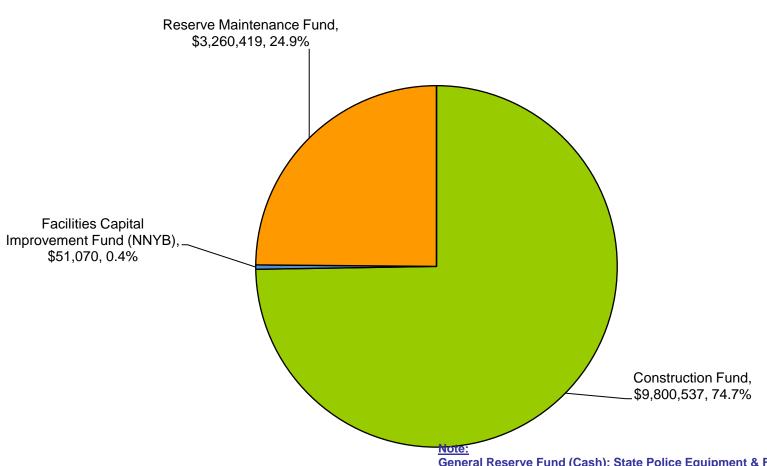

### 2023 YTD Capital Program Expenses, by Fund

YTD Total Expenses = \$13.1 million

General Reserve Fund (Cash): State Police Equipment & Facilities Reserve Maintenance Fund (Cash): Thruway Equipment & Capital Construction Fund (Bonds): Thruway Capital Facilities Capital Improvement Fund (Cash/Bonds): New NY Bridge Project

### 2023 YTD Capital Program Expenses, By Fund

YTD Total Expenses = \$13.1 million

#### 2023 YTD Capital Expenses, By Fund

YTD Total Expenses = \$13.1 million