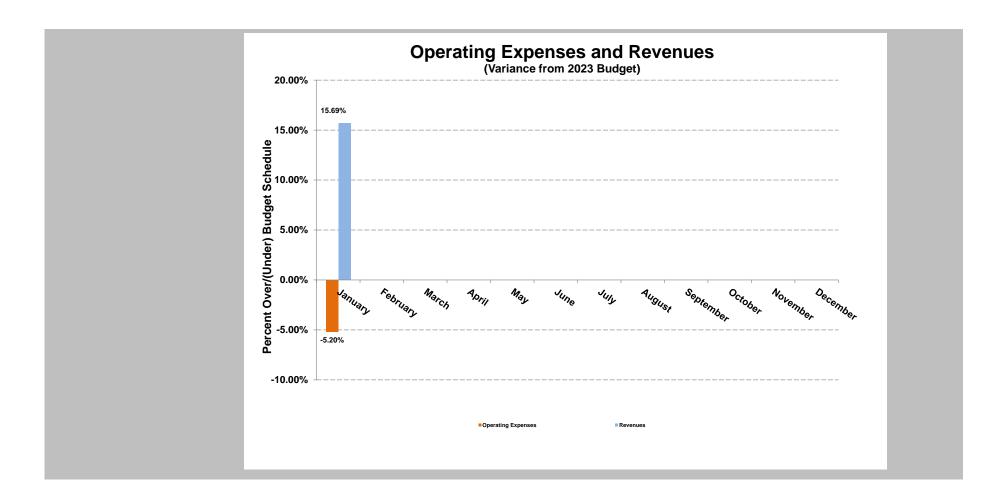

#### **Operating Budget vs. Actual**

|                                           | Year-To-Date |              |               |                       |
|-------------------------------------------|--------------|--------------|---------------|-----------------------|
|                                           | 2023 Budget  | Actual       | Difference    | Percent<br>Difference |
| Total Operating Expenses:                 |              |              |               |                       |
| Thruway Operating Expenses *              | 33,041,215   | \$31,720,449 | (\$1,320,766) | -4.0%                 |
| Claims, Envir. Reserves                   | 83,333       | 0            | (83,333)      | -100.0%               |
| Other Operating Expenses- State Police ** | 5,742,245    | 5,124,611    | (617,634)     | -10.8%                |
| Total Operating Expenses                  | \$38,866,793 | \$36,845,060 | (\$2,021,733) | -5.2%                 |
| Total Operating Revenues:                 |              |              |               |                       |
| Net Toll Revenue ***                      | \$51,765,259 | \$60,211,253 | \$8,445,994   | 16.3%                 |
| Toll Related Fees                         | 5,376,164    | \$4,934,680  | (441,484)     | -8.2%                 |
| Lease Revenues                            | 1,179,167    | \$1,072,826  | (106,341)     | -9.0%                 |
| Other Revenues                            | 951,667      | \$2,356,143  | 1,404,476     | 147.6%                |
| Total Operating Revenue                   | \$59,272,256 | \$68,574,902 | \$9,302,645   | 15.7%                 |