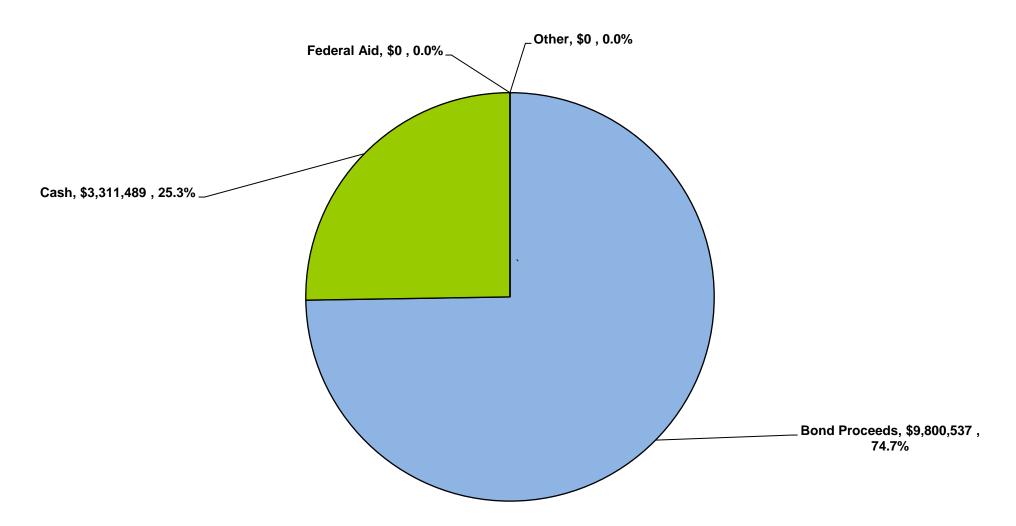

lity and unfunded OPEB

## **2023 YTD Operating Revenues**



#### **2023 YTD Operating Revenue**



#### 2023 YTD Toll Collections, By Location



#### **Fuel Deliveries to Service Areas**



#### **Restaurant Sales at Service Plazas**



## **Thruway Capital Program**

(Includes New NY Bridge Project)

### 2023 YTD Capital Program Expenses, by Fund

YTD Total Expenses = \$13.1 million



General Reserve Fund (Cash): State Police Equipment & Facilities Reserve Maintenance Fund (Cash): Thruway Equipment & Capital Construction Fund (Bonds): Thruway Capital Facilities Capital Improvement Fund (Cash/Bonds): New NY Bridge Project

### 2023 YTD Capital Program Expenses, By Fund

YTD Total Expenses = \$13.1 million



## **2023 YTD Capital Funding Sources**

YTD Total Expenses = \$13.1 million



#### 2023 YTD Capital Expenses, By Fund

YTD Total Expenses = \$13.1 million



## 2023 Capital Fund Balances at End of Month



#### **Producer Prices: Construction Inputs**

Asphalt Paving Mixtures No. 2 Diesel Fuel Steel Mill Products



#### **Producer Prices: Construction Inputs**



# Average Retail Price of Gasoline in U.S. All Grades



## **Thruway Traffic Information**

## **Thruway Traffic Information**

| _                                                            | Year-To-Date            |                         |                      |                |
|--------------------------------------------------------------|-------------------------|-------------------------|----------------------|----------------|
|                                                              |