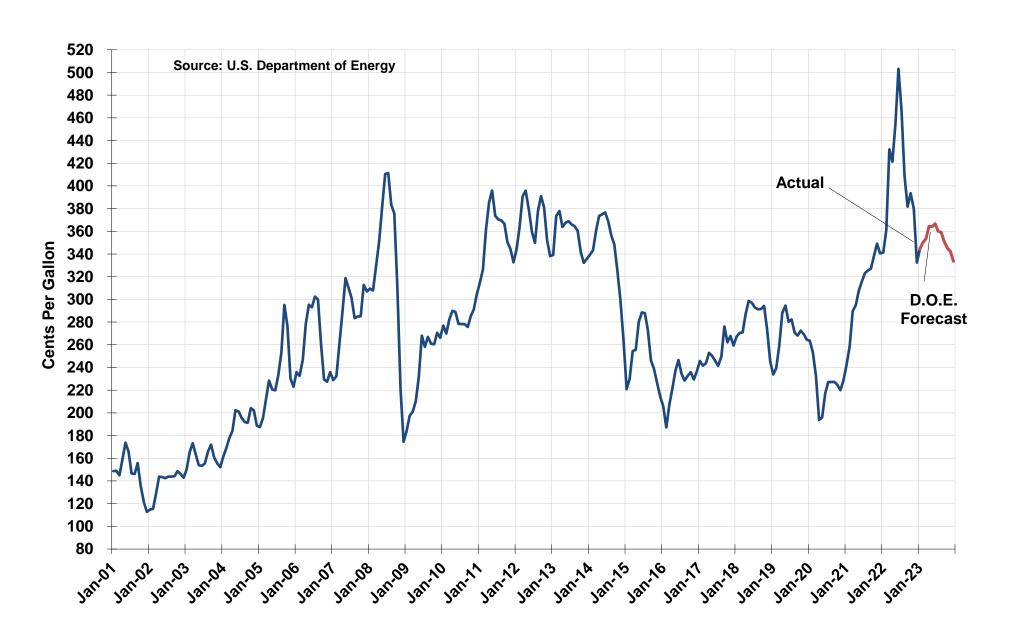

Fund

YTD Total Expenses = \$13.1 million



General Reserve Fund (Cash): State Police Equipment & Facilities Reserve Maintenance Fund (Cash): Thruway Equipment & Capital Construction Fund (Bonds): Thruway Capital Facilities Capital Improvement Fund (Cash/Bonds): New NY Bridge Project

### 2023 YTD Capital Program Expenses, By Fund

YTD Total Expenses = \$13.1 million



## **2023 YTD Capital Funding Sources**

YTD Total Expenses = \$13.1 million



#### 2023 YTD Capital Expenses, By Fund

YTD Total Expenses = \$13.1 million



## 2023 Capital Fund Balances at End of Month



#### **Producer Prices: Construction Inputs**

Asphalt Paving Mixtures No. 2 Diesel Fuel Steel Mill Products



#### **Producer Prices: Construction Inputs**



# Average Retail Price of Gasoline in U.S. All Grades



## **Thruway Traffic Information**

## **Thruway Traffic Information**

| _                                                            | Year-To-Date            |                         |                      |                |
|--------------------------------------------------------------|-------------------------|-------------------------|----------------------|----------------|
|                                                              |                         |                         |                      | Percent        |
| B                                                            | 2022                    | 2023                    | Change               | Change         |
| Revenue Trips - Location                                     |                         |