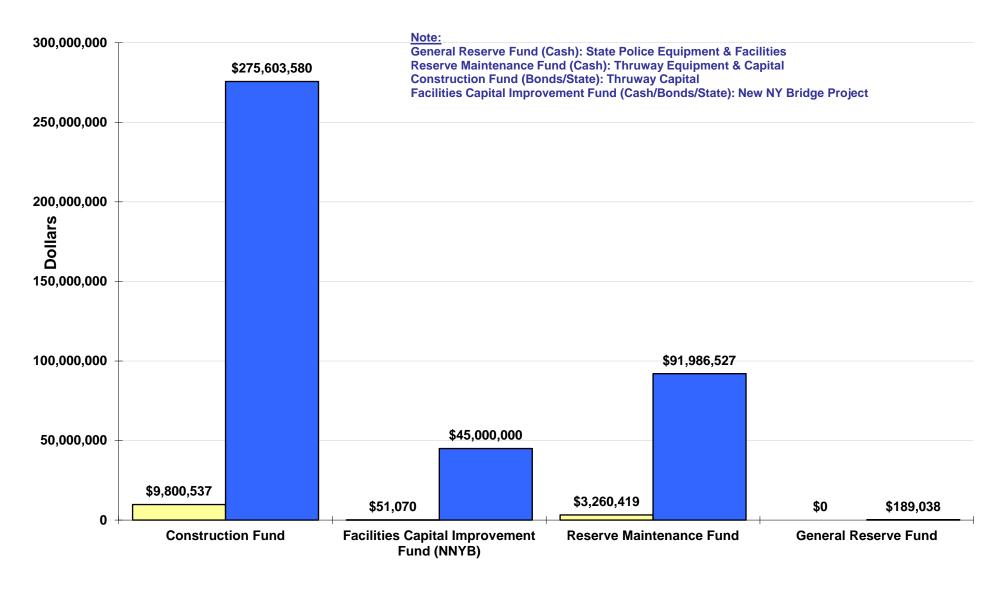

### 2023 YTD Capital Program Expenses, by Fund

YTD Total Expenses = \$13.1 million

General Reserve Fund (Cash): State Police Equipment & Facilities Reserve Maintenance Fund (Cash): Thruway Equipment & Capital Construction Fund (Bonds): Thruway Capital Facilities Capital Improvement Fund (Cash/Bonds): New NY Bridge Project

### 2023 YTD Capital Program Expenses, By Fund

YTD Total Expenses = \$13.1 million

#### 2023 YTD Capital Expenses, By Fund

YTD Total Expenses = \$13.1 million