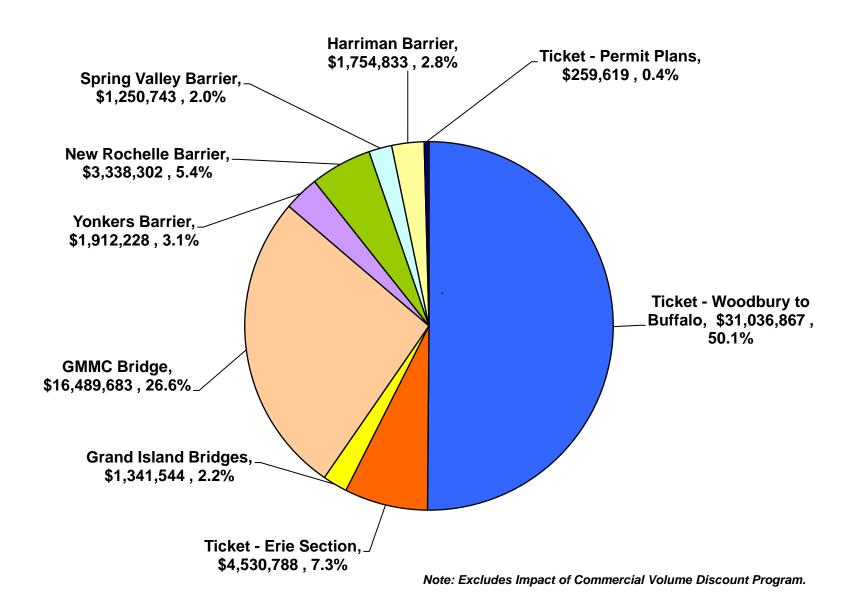

#### 2023 YTD Toll Collections, By Location

## **Thruway Traffic Information**

| _                                                            | Year-To-Date            |                         |                      |                |
|--------------------------------------------------------------|-------------------------|-------------------------|----------------------|----------------|
|                                                              |                         |                         |                      | Percent        |
| B                                                            | 2022                    | 2023                    | Change               | Change         |
| Revenue Trips - Location                                     |                         |                         |                      |                |
| Toll Ticket System                                           | 10.510.404              | 40 440 000              | 4 000 407            | 0.00/          |
| Woodbury to Williamsville Erie Section                       | 16,518,421<br>1,416,937 | 18,146,608<br>1,593,877 | 1,628,187<br>176,940 | 9.9%<br>12.5%  |
| Total Ticket System                                          | 17,935,358              | 19,740,485              | 1,805,127            | 10.1%          |
| Total Ticket System                                          | 17,900,000              | 19,740,400              | 1,000,127            | 10.170         |
| Bridges and Barriers                                         |                         |                         |                      |                |
| Grand Island South                                           | 776,262                 | 902,543                 | 126,281              | 16.3%          |
| Grand Island North                                           | 626,856                 | 732,949                 | 106,093              | 16.9%          |
| GMMC Bridge                                                  | 1,775,709               | 2,082,935               | 307,226              | 17.3%          |
| Yonkers                                                      | 1,183,384               | 1,372,117               | 188,733              | 15.9%          |
| New Rochelle (I-95)                                          | 1,347,643               | 1,594,455               | 246,812              | 18.3%          |
| Spring Valley (Commercial Only)                              | 160,602                 | 170,077                 | 9,475                | 5.9%           |
| Harriman _                                                   | 1,169,771               | 1,312,368               | 142,597              | 12.2%          |
| Total Bridges and Barriers                                   | 7,040,227               | 8,167,444               | 1,127,217            | 16.0%          |
| Total Trips                                                  | 24,975,585              | 27,907,929              | 2,932,344            | 11.7%          |
| Non-Revenue Trips                                            | 177,529                 | 169,134                 | (8,395)              | -4.7%          |
| Total Revenue Trips                                          | 24,798,056              | 27,738,795              | 2,940,739            | 11.9%          |
|                                                              |                         |                         |                      |                |
| Revenue Trips - Type                                         | 2022                    | 2023                    | Change               |                |
| Passenger                                                    | 20,161,945              | 23,020,813              | 2,858,868            | 14.2%          |
| Commercial _                                                 | 4,636,111               | 4,717,982               | 81,871               | 1.8%           |
| Total Revenue Trips                                          | 24,798,056              | 27,738,795              | 2,940,739            | 11.9%          |
|                                                              |                         |                         |                      |                |
| Miles Traveled - Revenue Trips                               |                         |                         |                      |                |
| Tall Ticket System                                           | 342,680,737             | 402,181,378             | 59,500,641           | 17.36%         |
| Toll Ticket System NY Division Bridge/Barriers               | 102,636,810             | 119,108,189             | 16,471,379           | 16.05%         |
| Williamsville-Lackawanna                                     | 23,937,768              | 27,313,265              | 3,375,497            | 14.10%         |
| Grand Island Bridges                                         | 14,058,040              | 16,381,420              | 2,323,380            | 16.53%         |
| Total Revenue Trip Miles                                     | 483,313,355             | 564,984,252             | 81,670,897           | 16.90%         |
|                                                              |                         |                         |                      |                |
| Average Trip Length (Miles) - All<br>Trips - Ticketed System |                         |                         |                      |                |
|                                                              | 10.00                   | 40 2F                   | 0.45                 | 2 200/         |
| Passenger<br>Commercial                                      | 18.90<br>24.81          | 19.35<br>25.50          | 0.45<br>0.69         | 2.38%<br>2.78% |
| <del>-</del>                                                 |                         |                         |                      |                |
| Overall                                                      | 20.18                   | 20.52                   | 0.34                 | 1.68%          |