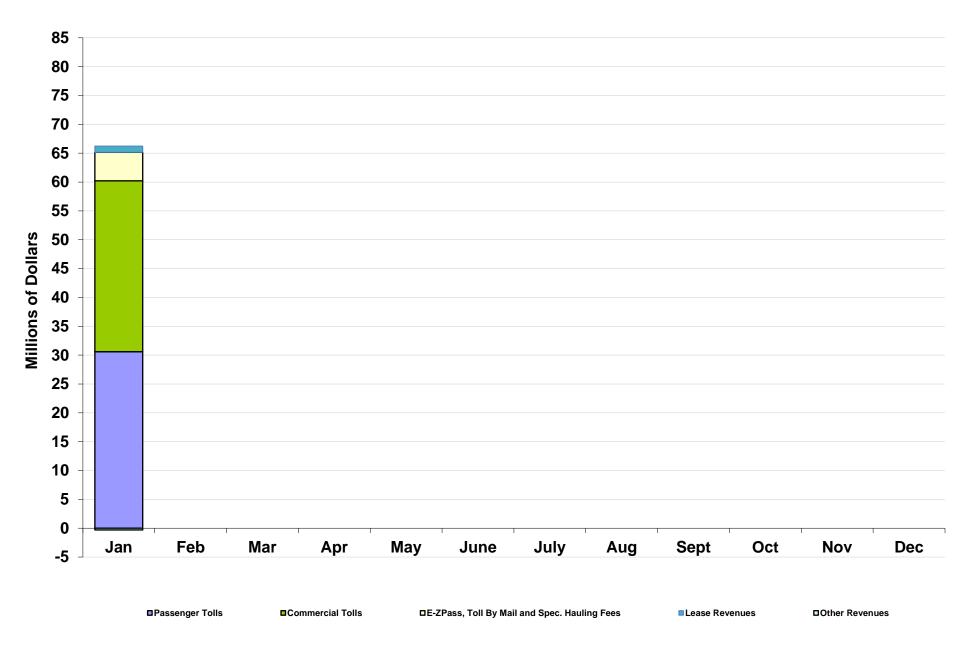

## **2023 YTD Operating Revenues**

#### **2023 YTD Operating Revenue**

#### **Operating Revenues**

|                                                                  | Year-To-Date                                 |                                              |                                               |                                    |
|------------------------------------------------------------------|----------------------------------------------|----------------------------------------------|-----------------------------------------------|------------------------------------|
| Category                                                         | 2022                                         | 2023                                         | Change                                        | Percent<br>Change                  |
| Toll Revenue Passenger Revenue Commercial Revenue                | \$53,036,346<br>25,351,864<br>27,684,482     | \$60,211,253<br>30,581,360<br>29,629,893     | \$7,174,907<br>5,229,496<br>1,945,411         | 13.5%<br>20.6%<br>7.0%             |
| Toll Related Fees E-ZPass Fees Toll by Mail Fees Special Hauling | 5,560,406<br>957,869<br>4,458,677<br>143,860 | 4,934,680<br>893,023<br>3,786,191<br>255,466 | (625,726)<br>(64,846)<br>(672,486)<br>111,606 | -11.3%<br>-6.8%<br>-15.1%<br>77.6% |
| Lease Revenues Fiber Optic User Fees Service Areas               | 755,764<br>472,439<br>283,325                | 1,072,826<br>680,032<br>392,794              | 317,062<br>207,593<br>109,469                 | 42.0%<br>43.9%<br>38.6%            |
| Other Revenues                                                   | 203,028                                      | (298,993)                                    | (502,021)                                     | -                                  |
| Total Operating Revenue                                          | \$59,555,544                                 | \$65,919,766                                 | \$6,364,222                                   | 10.7%                              |