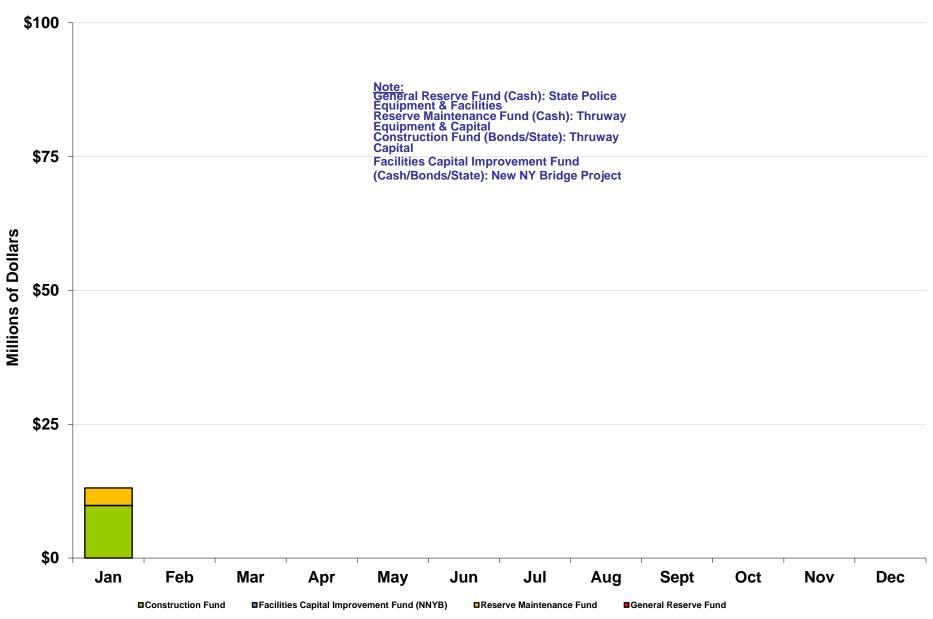

## **Thruway Capital Program**

(Includes New NY Bridge Project)

### 2023 YTD Capital Program Expenses, by Fund

YTD Total Expenses = \$13.1 million

General Reserve Fund (Cash): State Police Equipment & Facilities Reserve Maintenance Fund (Cash): Thruway Equipment & Capital Construction Fund (Bonds): Thruway Capital Facilities Capital Improvement Fund (Cash/Bonds): New NY Bridge Project

### 2023 YTD Capital Program Expenses, By Fund

YTD Total Expenses = \$13.1 million

#### 2023 YTD Capital Expenses, By Fund

YTD Total Expenses = \$13.1 million