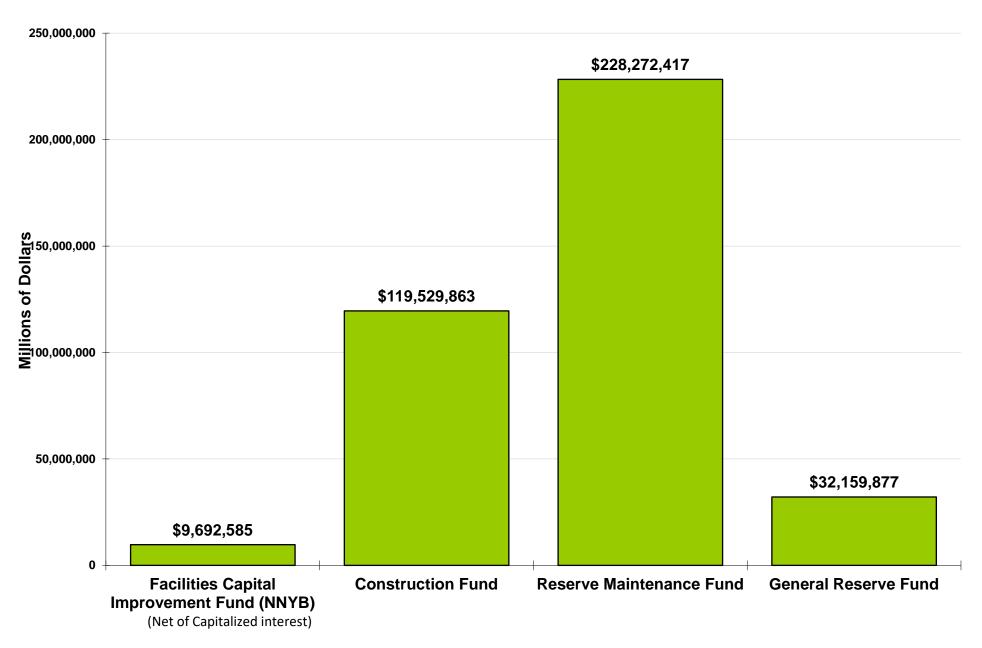

ns, By Location



#### **Fuel Deliveries to Service Areas**



#### **Restaurant Sales at Service Plazas**



## **Thruway Capital Program**

(Includes New NY Bridge Project)

### 2023 YTD Capital Program Expenses, by Fund

YTD Total Expenses = \$13.1 million



General Reserve Fund (Cash): State Police Equipment & Facilities Reserve Maintenance Fund (Cash): Thruway Equipment & Capital Construction Fund (Bonds): Thruway Capital Facilities Capital Improvement Fund (Cash/Bonds): New NY Bridge Project

### 2023 YTD Capital Program Expenses, By Fund

YTD Total Expenses = \$13.1 million



## **2023 YTD Capital Funding Sources**

YTD Total Expenses = \$13.1 million



#### 2023 YTD Capital Expenses, By Fund

YTD Total Expenses = \$13.1 million



## 2023 Capital Fund Balances at End of Month



#### **Producer Prices: Construction Inputs**

Asphalt Paving Mixtures No. 2 Diesel Fuel Steel Mill Products



#### **Producer Prices: Construction Inputs**



# Average Retail Price of Gasoline in U.S. All Grades



## **Thruway Traffic Information**

## **Thruway Traffic Information**

| _                                                            | Year-To-Date            |                         |                      |                |
|--------------------------------------------------------------|-------------------------|-------------------------|----------------------|----------------|
|                                                              |                         |                         |                      | Percent        |
| B