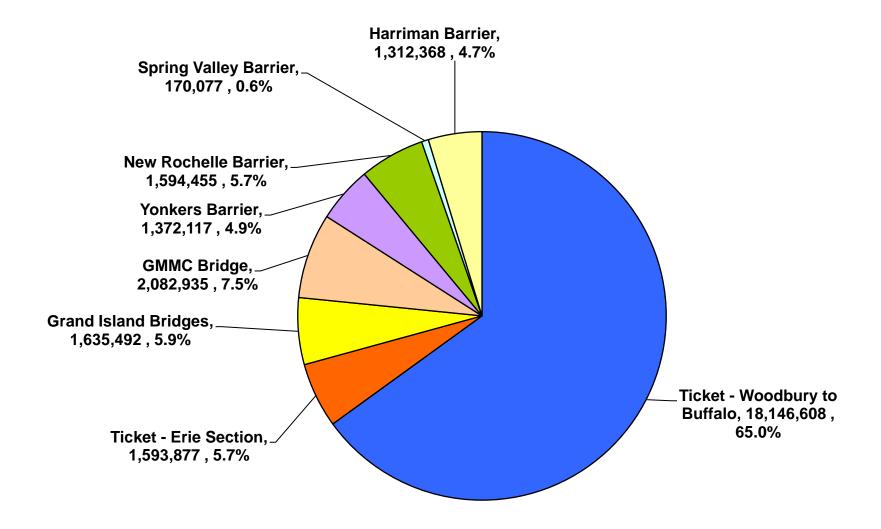

#### 2023 YTD Toll Collections, By Location

## **Thruway Traffic Information**

| _                                                            | Year-To-Date            |                         |                      |                |
|--------------------------------------------------------------|-------------------------|-------------------------|----------------------|----------------|
|                                                              |                         |                         |                      | Percent        |
| B                                                            | 2022                    | 2023                    | Change               | Change         |
| Revenue Trips - Location                                     |                         |                         |                      |                |
| Toll Ticket System                                           | 10.510.404              | 40 440 000              | 4 000 407            | 0.00/          |
| Woodbury to Williamsville Erie Section                       | 16,518,421<br>1,416,937 | 18,146,608<br>1,593,877 | 1,628,187<br>176,940 | 9.9%<br>12.5%  |
| Total Ticket System                                          | 17,935,358              | 19,740,485              | 1,805,127            | 10.1%          |
| Total Ticket System                                          | 17,900,000              | 19,740,400              | 1,000,127            | 10.170         |
| Bridges and Barriers                                         |                         |                         |                      |                |
| Grand Island South                                           | 776,262                 | 902,543                 | 126,281              | 16.3%          |
| Grand Island North                                           | 626,856                 | 732,949                 | 106,093              | 16.9%          |
| GMMC Bridge                                                  | 1,775,709               | 2,082,935               | 307,226              | 17.3%          |
| Yonkers                                                      | 1,183,384               | 1,372,117               | 188,733              | 15.9%          |
| New Rochelle (I-95)                                          | 1,347,643               | 1,594,455               | 246,812              | 18.3%          |
| Spring Valley (Commercial Only)                              | 160,602                 | 170,077                 | 9,475                | 5.9%           |
| Harriman _                                                   | 1,169,771               | 1,312,368               | 142,597              | 12.2%          |
| Total Bridges and Barriers                                   | 7,040,227               | 8,167,444               | 1,127,217            | 16.0%          |
| Total Trips                                                  | 24,975,585              | 27,907,929              | 2,932,344            | 11.7%          |
| Non-Revenue Trips                                            | 177,529                 | 169,134                 | (8,395)              | -4.7%          |
| Total Revenue Trips                                          | 24,798,056              | 27,738,795              | 2,940,739            | 11.9%          |
|                                                              |                         |                         |                      |                |
| Revenue Trips - Type                                         | 2022                    | 2023                    | Change               |                |
| Passenger                                                    | 20,161,945              | 23,020,813              | 2,858,868            | 14.2%          |
| Commercial _                                                 | 4,636,111               | 4,717,982               | 81,871               | 1.8%           |
| Total Revenue Trips                                          | 24,798,056              | 27,738,795              | 2,940,739            | 11.9%          |
|                                                              |                         |                         |                      |                |
| Miles Traveled - Revenue Trips                               |                         |                         |                      |                |
| Tall Ticket System                                           | 342,680,737             | 402,181,378             | 59,500,641           | 17.36%         |
| Toll Ticket System NY Division Bridge/Barriers               | 102,636,810             | 119,108,189             | 16,471,379           | 16.05%         |
| Williamsville-Lackawanna                                     | 23,937,768              | 27,313,265              | 3,375,497            | 14.10%         |
| Grand Island Bridges                                         | 14,058,040              | 16,381,420              | 2,323,380            | 16.53%         |
| Total Revenue Trip Miles                                     | 483,313,355             | 564,984,252             | 81,670,897           | 16.90%         |
|                                                              |                         |                         |                      |                |
| Average Trip Length (Miles) - All<br>Trips - Ticketed System |                         |                         |                      |                |
|                                                              | 10.00                   | 40 2F                   | 0.45                 | 2 200/         |
| Passenger<br>Commercial                                      | 18.90<br>24.81          | 19.35<br>25.50          | 0.45<br>0.69         | 2.38%<br>2.78% |
| <del>-</del>                                                 |                         |                         |                      |                |
| Overall                                                      | 20.18                   | 20.52                   | 0.34                 | 1.68%          |