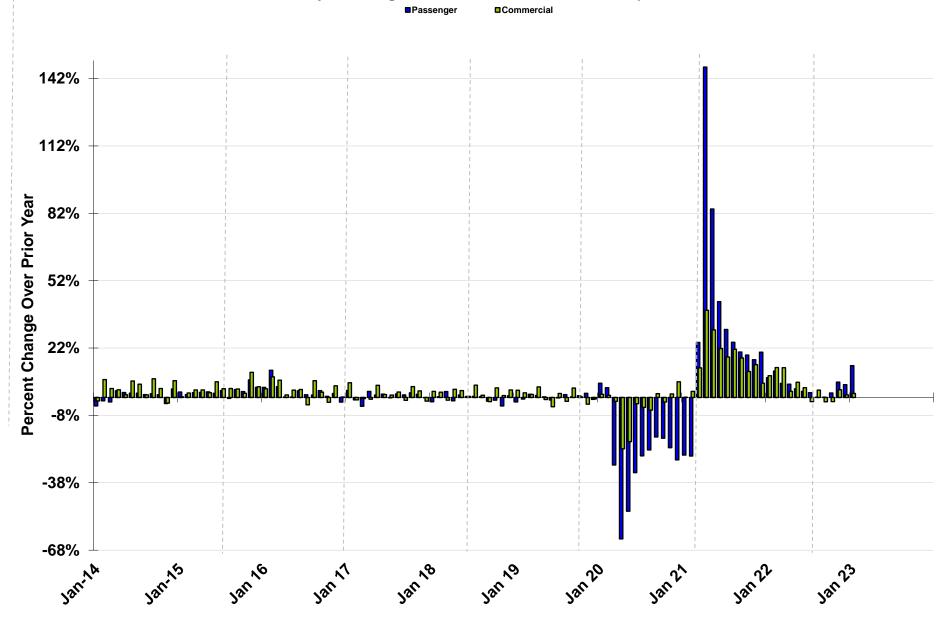

# Percent Change in Monthly Thruway Traffic By Passenger and Commercial Revenue Trips