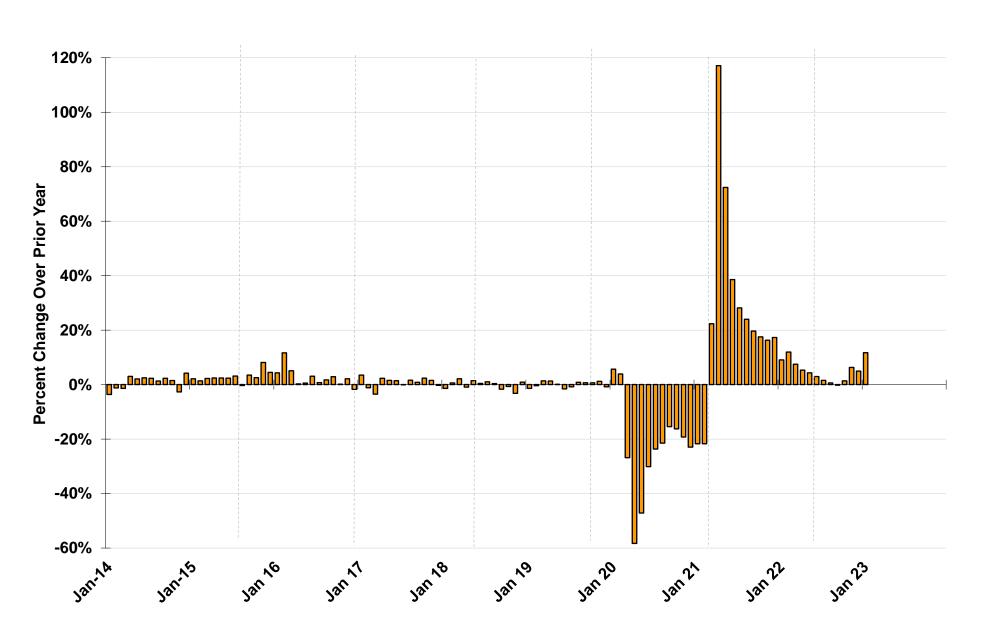

#### **Percent Change in Monthly Thruway Traffic**

**Total Passenger and Commercial Revenue Trips** 