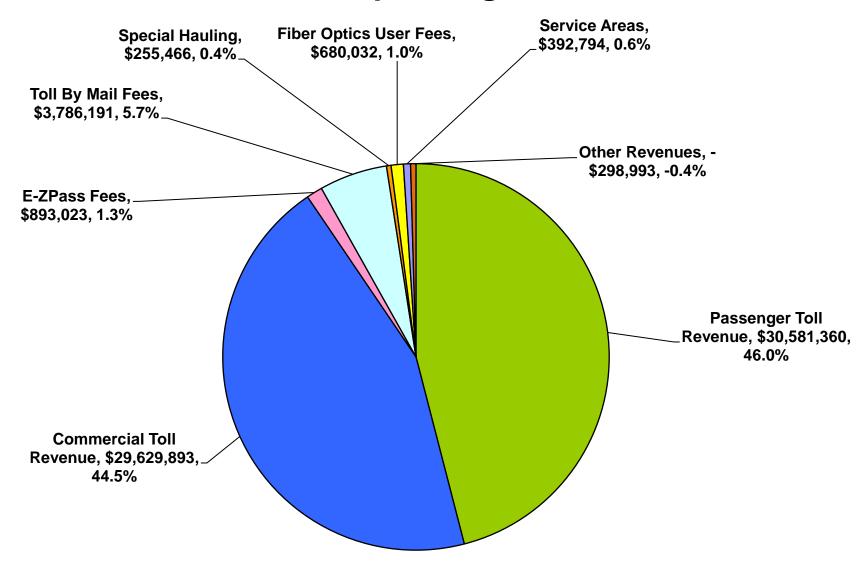

## **2023 YTD Operating Revenues**

#### **2023 YTD Operating Revenue**

#### **Operating Revenues**

|                                                                  | Year-To-Date                                 |                                              |                                               |                                    |
|------------------------------------------------------------------|----------------------------------------------|----------------------------------------------|-----------------------------------------------|------------------------------------|
| Category                                                         | 2022                                         | 2023                                         | Change                                        | Percent<br>Change                  |
| Toll Revenue Passenger Revenue Commercial Revenue                | \$53,036,346<br>25,351,864<br>27,684,482     | \$60,211,253<br>30,581,360<br>29,629,893     | \$7,174,907<br>5,229,496<br>1,945,411         | 13.5%<br>20.6%<br>7.0%             |
| Toll Related Fees E-ZPass Fees Toll by Mail Fees Special Hauling | 5,560,406<br>957,869<br>4,458,677<br>143,860 | 4,934,680<br>893,023<br>3,786,191<br>255,466 | (625,726)<br>(64,846)<br>(672,486)<br>111,606 | -11.3%<br>-6.8%<br>-15.1%<br>77.6% |
| Lease Revenues Fiber Optic User Fees Service Areas               | 755,764<br>472,439<br>283,325                | 1,072,826<br>680,032<br>392,794              | 317,062<br>207,593<br>109,469                 | 42.0%<br>43.9%<br>38.6%            |
| Other Revenues                                                   | 203,028                                      | (298,993)                                    | (502,021)                                     | -                                  |
| Total Operating Revenue                                          | \$59,555,544                                 | \$65,919,766                                 | \$6,364,222                                   | 10.7%                              |