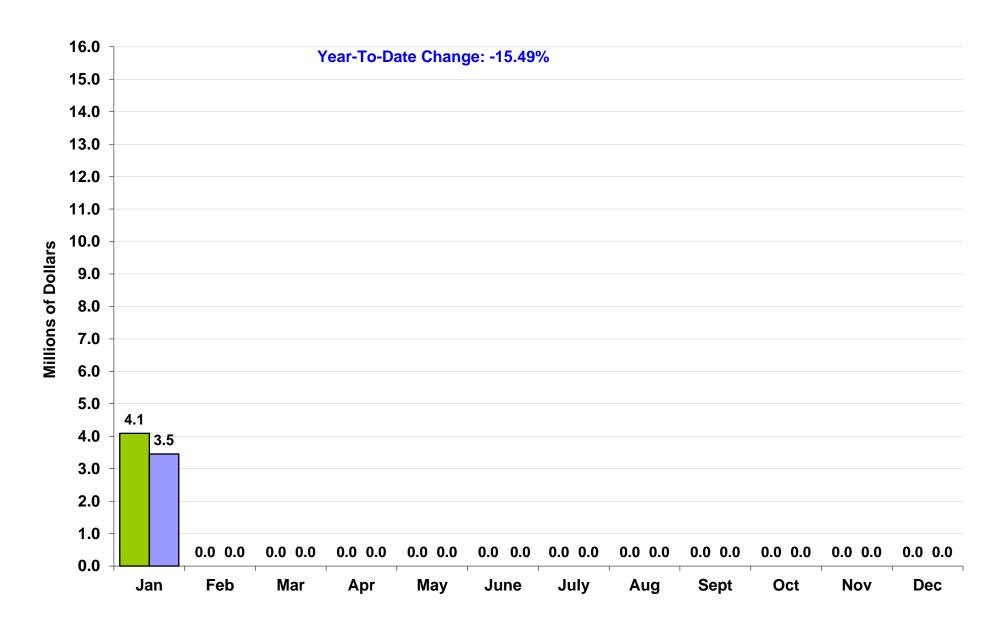

changes in Inflows/outflows adopted in 2015 in accordance with GASB 68.

<sup>\*\*</sup> The State's 2016/17 Budget provides the Authority reimburse for State Police - Troop T costs as of 4/1/2016. This includes reimbursement for equipment and vehicles that are typically billed later in year.

<sup>\*\*\*</sup> Includes the adjustment of accounts receiveable for Tolls by Mail which is outstanding and thus not available until paid.

### **2023 YTD Operating Expenses**



#### **2023 YTD Operating Expenses**



Note: General Charges include net Pension liability and unfunded OPEB

## **2023 YTD Operating Revenues**



#### **2023 YTD Operating Revenue**



#### 2023 YTD Toll Collections, By Location



#### **Fuel Deliveries to Service Areas**



#### **Restaurant Sales at Service Plazas**



## **Thruway Capital Program**

(Includes New NY Bridge Project)

### 2023 YTD Capital Program Expenses, by Fund

YTD Total Expenses = \$13.1 million



General Reserve Fund (Cash): State Police Equipment & Facilities Reserve Maintenance Fund (Cash): Thruway Equipment & Capital Construction Fund (Bonds): Thruway Capital Facilities Capital Improvement Fund (Cash/Bonds): New NY Bridge Project

### 2023 YTD Capital Program Expenses, By Fund

YTD Total Expenses = \$13.1 million



## **2023 YTD Capital Funding Sources**

YTD Total Expenses = \$13.1 million



#### 2023 YTD Capital Expenses, By Fund

YTD Total Expenses = \$13.1 million



## 2023 Capital Fund Balances at End of Month



#### **Producer Prices: Construction Inputs**

Asphalt Paving Mixtures No. 2 Diesel Fuel Steel Mill Product