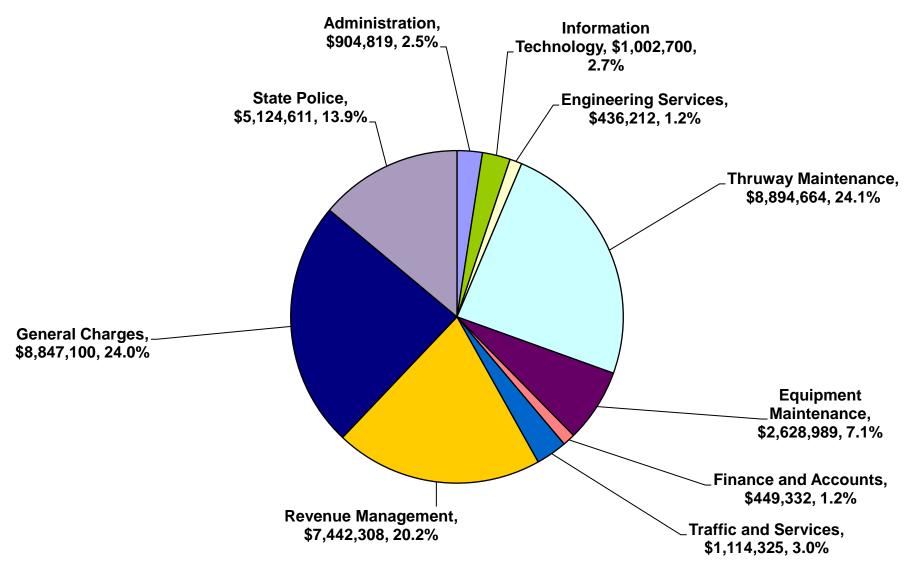

## **Operating Results**

**Operating Expenses** 

|                             |                                                                                                                                                                                                                             | Year-To-Date                                                                                                                                                                                                                                                                                                                                                                                                                           |                                                                                                                                                                                                                                                                                                                                                                                                                                                                                                                                                                                          |  |  |
|-----------------------------|-----------------------------------------------------------------------------------------------------------------------------------------------------------------------------------------------------------------------------|----------------------------------------------------------------------------------------------------------------------------------------------------------------------------------------------------------------------------------------------------------------------------------------------------------------------------------------------------------------------------------------------------------------------------------------|------------------------------------------------------------------------------------------------------------------------------------------------------------------------------------------------------------------------------------------------------------------------------------------------------------------------------------------------------------------------------------------------------------------------------------------------------------------------------------------------------------------------------------------------------------------------------------------|--|--|
| 2022                        | 2023                                                                                                                                                                                                                        | Change                                                                                                                                                                                                                                                                                                                                                                                                                                 | Percent<br>Change                                                                                                                                                                                                                                                                                                                                                                                                                                                                                                                                                                        |  |  |
|                             |                                                                                                                                                                                                                             |                                                                                                                                                                                                                                                                                                                                                                                                                                        |                                                                                                                                                                                                                                                                                                                                                                                                                                                                                                                                                                                          |  |  |
| \$841,950                   | \$904,819                                                                                                                                                                                                                   | \$62,869                                                                                                                                                                                                                                                                                                                                                                                                                               | 7.5%                                                                                                                                                                                                                                                                                                                                                                                                                                                                                                                                                                                     |  |  |
| 2,065,286                   | 1,002,700                                                                                                                                                                                                                   | (1,062,586)                                                                                                                                                                                                                                                                                                                                                                                                                            | -51.4%                                                                                                                                                                                                                                                                                                                                                                                                                                                                                                                                                                                   |  |  |
| 415,674                     | 436,212                                                                                                                                                                                                                     | 20,538                                                                                                                                                                                                                                                                                                                                                                                                                                 | 4.9%                                                                                                                                                                                                                                                                                                                                                                                                                                                                                                                                                                                     |  |  |
|                             |                                                                                                                                                                                                                             |                                                                                                                                                                                                                                                                                                                                                                                                                                        |                                                                                                                                                                                                                                                                                                                                                                                                                                                                                                                                                                                          |  |  |
| 10,728,100                  | 8,894,664                                                                                                                                                                                                                   | (1,833,436)                                                                                                                                                                                                                                                                                                                                                                                                                            | -17.1%                                                                                                                                                                                                                                                                                                                                                                                                                                                                                                                                                                                   |  |  |
| 2,759,252                   | 2,628,989                                                                                                                                                                                                                   | (130,263)                                                                                                                                                                                                                                                                                                                                                                                                                              | -4.7%                                                                                                                                                                                                                                                                                                                                                                                                                                                                                                                                                                                    |  |  |
| 829,684                     | 1,114,325                                                                                                                                                                                                                   | 284,641                                                                                                                                                                                                                                                                                                                                                                                                                                | 34.3%                                                                                                                                                                                                                                                                                                                                                                                                                                                                                                                                                                                    |  |  |
| 518,380                     | 449,332                                                                                                                                                                                                                     | (69,048)                                                                                                                                                                                                                                                                                                                                                                                                                               | -13.3%                                                                                                                                                                                                                                                                                                                                                                                                                                                                                                                                                                                   |  |  |
| 8,306,134                   | 7,442,308                                                                                                                                                                                                                   | (863,826)                                                                                                                                                                                                                                                                                                                                                                                                                              | -10.4%                                                                                                                                                                                                                                                                                                                                                                                                                                                                                                                                                                                   |  |  |
| 8,304,732                   | 8,847,100                                                                                                                                                                                                                   | 542,368                                                                                                                                                                                                                                                                                                                                                                                                                                | 6.5%                                                                                                                                                                                                                                                                                                                                                                                                                                                                                                                                                                                     |  |  |
| \$34,769,192                | \$31,720,449                                                                                                                                                                                                                | (\$3,048,743)                                                                                                                                                                                                                                                                                                                                                                                                                          | -8.8%                                                                                                                                                                                                                                                                                                                                                                                                                                                                                                                                                                                    |  |  |
|                             |                                                                                                                                                                                                                             |                                                                                                                                                                                                                                                                                                                                                                                                                                        |                                                                                                                                                                                                                                                                                                                                                                                                                                                                                                                                                                                          |  |  |
| \$4,921,788                 | \$5,124,611                                                                                                                                                                                                                 | \$202,823                                                                                                                                                                                                                                                                                                                                                                                                                              | 4.1%                                                                                                                                                                                                                                                                                                                                                                                                                                                                                                                                                                                     |  |  |
| \$4,921,788                 | \$5,124,611                                                                                                                                                                                                                 | 202,823                                                                                                                                                                                                                                                                                                                                                                                                                                | 4.1%                                                                                                                                                                                                                                                                                                                                                                                                                                                                                                                                                                                     |  |  |
| \$39,690,980                | \$36,845,060                                                                                                                                                                                                                | (\$2,845,920)                                                                                                                                                                                                                                                                                                                                                                                                                          | -7.2%                                                                                                                                                                                                                                                                                                                                                                                                                                                                                                                                                                                    |  |  |
| on Adjustment and are as fo | ollows:                                                                                                                                                                                                                     |                                                                                                                                                                                                                                                                                                                                                                                                                                        |                                                                                                                                                                                                                                                                                                                                                                                                                                                                                                                                                                                          |  |  |
| \$1,500,000                 | \$1,500,000                                                                                                                                                                                                                 | \$0                                                                                                                                                                                                                                                                                                                                                                                                                                    | 0.0%                                                                                                                                                                                                                                                                                                                                                                                                                                                                                                                                                                                     |  |  |
| 0                           | \$0                                                                                                                                                                                                                         | \$0                                                                                                                                                                                                                                                                                                                                                                                                                                    | -                                                                                                                                                                                                                                                                                                                                                                                                                                                                                                                                                                                        |  |  |
| 0                           | 0                                                                                                                                                                                                                           | 0                                                                                                                                                                                                                                                                                                                                                                                                                                      | -                                                                                                                                                                                                                                                                                                                                                                                                                                                                                                                                                                                        |  |  |
| 5,514,685                   | 5,974,764                                                                                                                                                                                                                   | 460,079                                                                                                                                                                                                                                                                                                                                                                                                                                | 8.3%                                                                                                                                                                                                                                                                                                                                                                                                                                                                                                                                                                                     |  |  |
| 876,506                     | 836,942                                                                                                                                                                                                                     | (39,564)                                                                                                                                                                                                                                                                                                                                                                                                                               | -4.5%                                                                                                                                                                                                                                                                                                                                                                                                                                                                                                                                                                                    |  |  |
| 600,000                     | 600,000                                                                                                                                                                                                                     | 0                                                                                                                                                                                                                                                                                                                                                                                                                                      | 0.0%                                                                                                                                                                                                                                                                                                                                                                                                                                                                                                                                                                                     |  |  |
| (186,459)                   | (64,606)                                                                                                                                                                                                                    | 121,853                                                                                                                                                                                                                                                                                                                                                                                                                                | -65.4%                                                                                                                                                                                                                                                                                                                                                                                                                                                                                                                                                                                   |  |  |
| \$8,304,732                 | \$8,847,100                                                                                                                                                                                                                 | \$542,368                                                                                                                                                                                                                                                                                                                                                                                                                              | 6.5%                                                                                                                                                                                                                                                                                                                                                                                                                                                                                                                                                                                     |  |  |
|                             | \$841,950 2,065,286 415,674  10,728,100 2,759,252 829,684 518,380 8,306,134 8,304,732 \$34,769,192  \$4,921,788  \$4,921,788  \$39,690,980  on Adjustment and are as for \$1,500,000  0 5,514,685 876,506 600,000 (186,459) | \$841,950 \$904,819 2,065,286 1,002,700 415,674 436,212  10,728,100 8,894,664 2,759,252 2,628,989 829,684 1,114,325 518,380 449,332 8,306,134 7,442,308 8,304,732 8,847,100  \$34,769,192 \$31,720,449  \$4,921,788 \$5,124,611  \$4,921,788 \$5,124,611  \$39,690,980 \$36,845,060  on Adjustment and are as follows: \$1,500,000 \$1,500,000  0 \$0 0 \$0 0 \$0 0 \$0 5,514,685 5,974,764 876,506 836,942 600,000 (186,459) (64,606) | \$841,950 \$904,819 \$62,869 2,065,286 1,002,700 (1,062,586) 415,674 436,212 20,538  10,728,100 8,894,664 (1,833,436) 2,759,252 2,628,989 (130,263) 829,684 1,114,325 284,641 518,380 449,332 (69,048) 8,306,134 7,442,308 (863,826) 8,304,732 8,847,100 542,368  \$34,769,192 \$31,720,449 (\$3,048,743)  \$4,921,788 \$5,124,611 \$202,823  \$4,921,788 \$5,124,611 202,823  \$39,690,980 \$36,845,060 (\$2,845,920)  On Adjustment and are as follows: \$1,500,000 \$1,500,000 \$0  5,514,685 5,974,764 460,079 876,506 836,942 (39,564) 600,000 600,000 0 (186,459) (64,606) 121,853 |  |  |

#### **Operating Budget vs. Actual**

|                                           | Year-To-Date |              |               |                       |
|-------------------------------------------|--------------|--------------|---------------|-----------------------|
|                                           | 2023 Budget  | Actual       | Difference    | Percent<br>Difference |
| Total Operating Expenses:                 |              |              |               |                       |
| Thruway Operating Expenses *              | 33,041,215   | \$31,720,449 | (\$1,320,766) | -4.0%                 |
| Claims, Envir. Reserves                   | 83,333       | 0            | (83,333)      | -100.0%               |
| Other Operating Expenses- State Police ** | 5,742,245    | 5,124,611    | (617,634)     | -10.8%                |
| Total Operating Expenses                  | \$38,866,793 | \$36,845,060 | (\$2,021,733) | -5.2%                 |
| Total Operating Revenues:                 |              |              |               |                       |
| Net Toll Revenue ***                      | \$51,765,259 | \$60,211,253 | \$8,445,994   | 16.3%                 |
| Toll Related Fees                         | 5,376,164    | \$4,934,680  | (441,484)     | -8.2%                 |
| Lease Revenues                            | 1,179,167    | \$1,072,826  | (106,341)     | -9.0%                 |
| Other Revenues                            | 951,667      | \$2,356,143  | 1,404,476     | 147.6%                |
| Total Operating Revenue                   | \$59,272,256 | \$68,574,902 | \$9,302,645   | 15.7%                 |