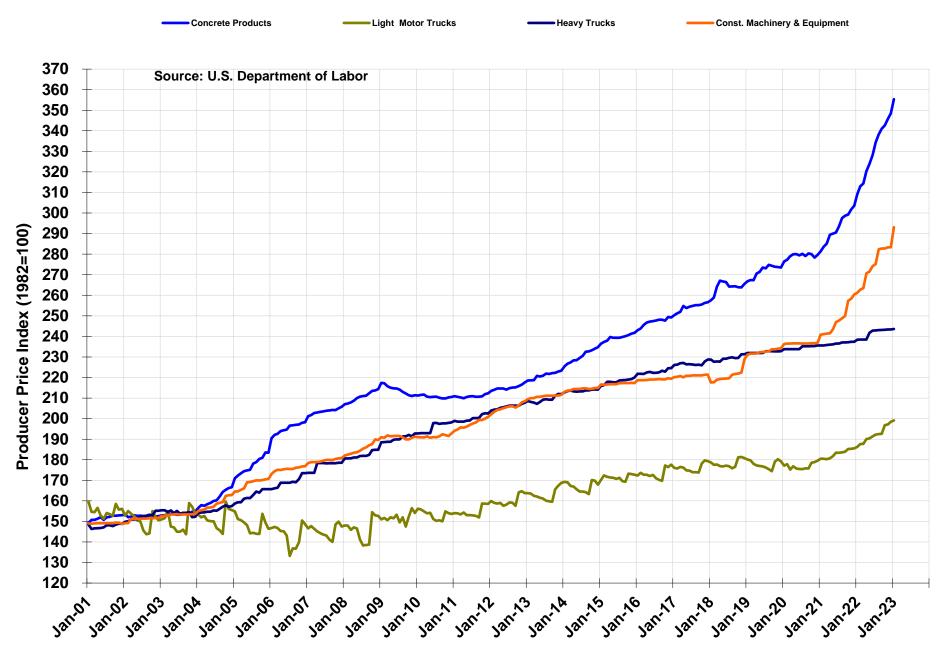

#### **Producer Prices: Construction Inputs**

Asphalt Paving Mixtures No. 2 Diesel Fuel Steel Mill Products

#### **Producer Prices: Construction Inputs**