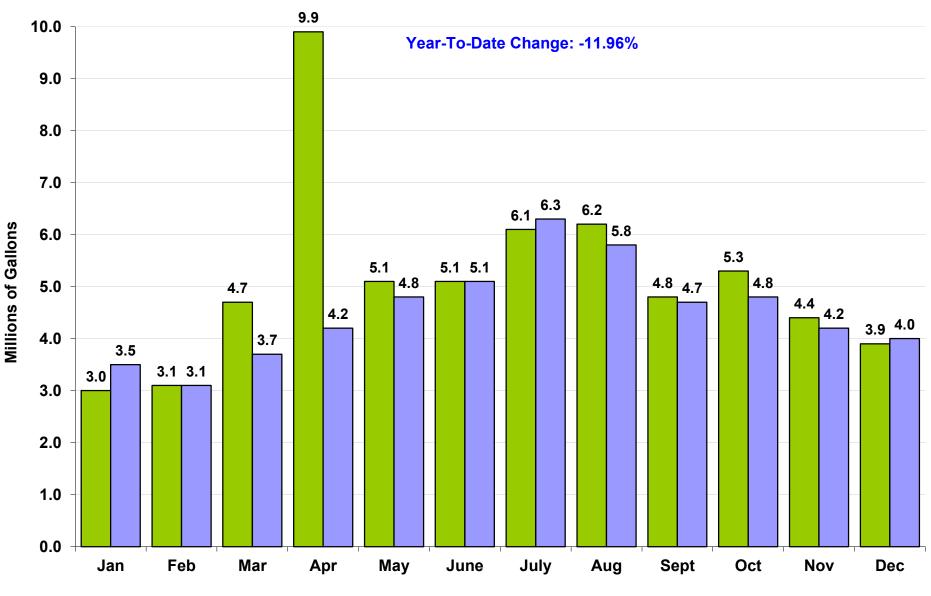

4,709,327     30,205,961   32,563,958   (7.24)   364,299,503   377,770,558     418,313   422,782   (1.06)   3,783,887   3,665,770     198,822   186,789   6.44   2,409,290   2,343,788     1,591,414   1,594,757   (0.21)   19,411,405   19,154,895     51,038   49,620   2.86   596,542   566,763     49,115   46,828   4.88   572,162   534,573     .   .   .   .   .   .     87,071   87,252   (0.21)   1,034,902   1,023,619 |

## 2023 YTD Total Thruway Trips, By Location



# **Percent Change in Monthly Thruway Traffic**

**Total Passenger and Commercial Revenue Trips** 







## **2023 YTD Toll Collections, By Location**



Note: Excludes Impact of Commercial Volume Discount Program.

# **Restaurant Sales at Service Plazas**



■ Prior Year ■ Current Year

# **Fuel Deliveries to Service Areas**



■ Prior Year ■ Current Year

# **2023 YTD Operating Expenses**



## **Producer Prices: Construction Inputs**



## **Producer Prices: Construction Inputs**



Heavy Trucks

------ Const. Machinery & Equipment



### Average Retail Price of Gasoline in U.S. All Grades