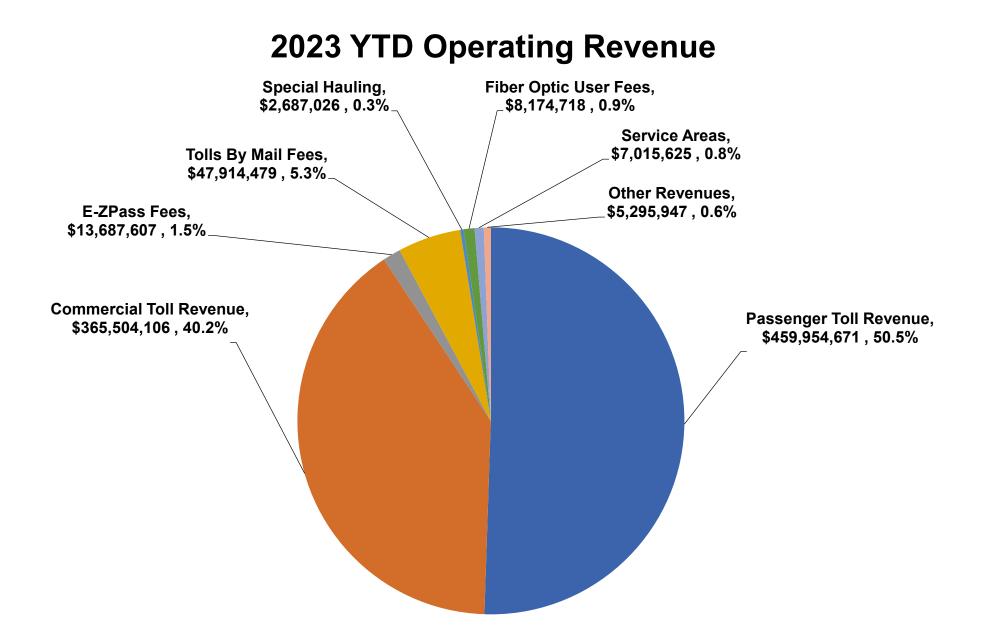

| STATEMENT OF REVENUES, EXPENSES AND CHANGES IN NET POSITION - YEAR-TO-DATE<br>NEW YORK STATE THRUWAY AUTHORITY |                |                   |                          |        |  |  |
|----------------------------------------------------------------------------------------------------------------|----------------|-------------------|--------------------------|--------|--|--|
|                                                                                                                |                | 1                 | <b>YEAR</b><br>2023      |        |  |  |
|                                                                                                                |                | R-TO-DATE         |                          | % OF   |  |  |
|                                                                                                                | CURRENT YEAR   | PREVIOUS YEAR (1) | CHANGE                   | CHANGE |  |  |
| <u>FOLL REVENUE</u><br><u>PASSENGER</u>                                                                        |                |                   |                          |        |  |  |
| Voodbury to Buffalo, Stations 15-50                                                                            | \$ 214,376,558 | \$ 207,187,338    | \$ 7,189,220             | 3.47   |  |  |
| Erie Section, Stations 55-61                                                                                   | 23,996,839     | 22,603,601        | φ 7,103,220<br>1,393,238 | 6.16   |  |  |
| Grand Island Bridges                                                                                           | 14,843,057     | 13,543,411        | 1,299,646                | 9.60   |  |  |
| Gov. Mario M. Cuomo Bridge                                                                                     | 134,820,696    | 128,085,495       | 6,735,201                | 5.26   |  |  |
| /onkers Barrier                                                                                                | 18,355,087     | 17,319,421        | 1,035,666                | 5.98   |  |  |
| New Rochelle Barrier                                                                                           | 30,402,137     | 29,123,695        | 1,278,442                | 4.39   |  |  |
| Spring Valley Barrier                                                                                          | 311,272        | 306,375           | 4,897                    | 1.60   |  |  |
| Harriman Barrier                                                                                               | 19,065,138     | 18,109,975        | 955,163                  | 5.27   |  |  |
|                                                                                                                | 456,170,784    | 436,279,311       | 19,891,473               | 4.56   |  |  |
| Permits, Stations 15-61                                                                                        | 3,783,887      | 3,665,770         | 118,117                  | 3.22   |  |  |
|                                                                                                                | 459,954,671    | 439,945,081       | 20,009,590               | 4.55   |  |  |
| COMMERCIAL                                                                                                     | 100,000,000    | ,                 | _0,000,000               |        |  |  |
| Noodbury to Buffalo, Stations 15-50                                                                            | 218,025,367    | 226,381,853       | (8,356,486)              | (3.69) |  |  |
| Erie Section, Stations 55-61                                                                                   | 39,942,997     | 41,101,855        | (1,158,858)              | (2.82) |  |  |
| Grand Island Bridges                                                                                           | 4,923,201      | 4,792,354         | 130,847                  | 2.73   |  |  |
| Gov. Mario M. Cuomo Bridge                                                                                     | 91,493,602     | 96,460,910        | (4,967,308)              | (5.15) |  |  |
| Yonkers Barrier                                                                                                | 7,644,328      | 7,686,558         | (42,230)                 | (0.55) |  |  |
| New Rochelle Barrier                                                                                           | 13,459,406     | 13,902,443        | (443,037)                | (3.19) |  |  |
| Spring Valley Barrier                                                                                          | 16,177,376     | 16,879,166        | (701,790)                | (4.16  |  |  |
| Harriman Barrier                                                                                               | 5,393,202      | 5,375,907         | 17,295                   | 0.32   |  |  |
|                                                                                                                | 397,059,479    | 412,581,046       | (15,521,567)             | (3.76) |  |  |
| _ess Volume Discount                                                                                           | 31,555,373     | 32,127,164        | (571,791)                | (1.78) |  |  |
|                                                                                                                | 365,504,106    | 380,453,882       | (14,949,776)             | (3.93) |  |  |
| <u>SUMMARY</u>                                                                                                 |                |                   |                          |        |  |  |
| Woodbury to Buffalo, Stations 15-50                                                                            | 432,401,925    | 433,569,191       | (1,167,266)              | (0.27) |  |  |
| Erie Section, Stations 55-61                                                                                   | 63,939,836     | 63,705,456        | 234,380                  | 0.37   |  |  |
| Grand Island Bridges                                                                                           | 19,766,258     | 18,335,765        | 1,430,493                | 7.80   |  |  |
| Gov. Mario M. Cuomo Bridge                                                                                     | 226,314,298    | 224,546,405       | 1,767,893                | 0.79   |  |  |
| Yonkers Barrier                                                                                                | 25,999,415     | 25,005,979        | 993,436                  | 3.97   |  |  |
| New Rochelle Barrier                                                                                           | 43,861,543     | 43,026,138        | 835,405                  | 1.94   |  |  |
| Spring Valley Barrier                                                                                          | 16,488,648     | 17,185,541        | (696,893)                | (4.06) |  |  |
| Harriman Barrier                                                                                               | 24,458,340     | 23,485,882        | 972,458                  | 4.14   |  |  |
| Permits, Stations 15-61                                                                                        | 3,783,887      | 3,665,770         | 118,117                  | 3.22   |  |  |
|                                                                                                                | 857,014,150    | 852,526,127       | 4,488,023                | 0.53   |  |  |
| _ess Volume Discount                                                                                           | 31,555,373     | 32,127,164_       | (571,791)                | (1.78) |  |  |
| NET TOLLS                                                                                                      | 825,458,777    | 820,398,963       | 5,059,814                | 0.62   |  |  |
| E-ZPass Fees                                                                                                   | 13,687,607     | 12,873,607        | 814,000                  | 6.32   |  |  |
| Tolls by Mail Fees                                                                                             | 47,914,479     | 47,444,580        | 469,899                  | 0.99   |  |  |
| Special Hauling                                                                                                | 2,687,026      | 2,463,753         | 223,273                  | 9.06   |  |  |
| TOTAL TOLLS AND RELATED FEES                                                                                   | 889,747,889    | 883,180,903       | 6,566,986                | 0.74   |  |  |
| EASE REVENUES                                                                                                  |                |                   |                          |        |  |  |
| Fiber Optic User Fees                                                                                          | 8,174,718      | 8,775,605         | (600,887)                | (6.85) |  |  |
| Service Areas                                                                                                  | 7,015,625      | 6,770,652         | 244,973                  | 3.62   |  |  |
| TOTAL LEASE REVENUES (1)                                                                                       | 15,190,343     | 15,546,257        | (355,914)                | (2.29) |  |  |
| OTHER REVENUES (2)                                                                                             | 5,295,947      | 1,212,086         | 4,083,861                |        |  |  |
| TOTAL OPERATING REVENUES (3)                                                                                   | \$ 910,234,179 | \$ 899,939,246    | \$ 10,294,933            | 1.14   |  |  |