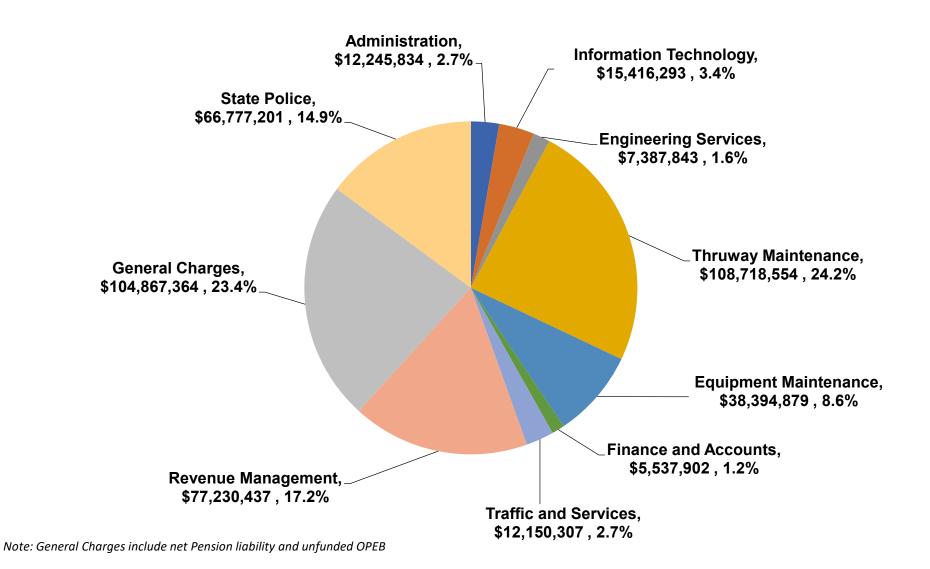

#### STATEMENT OF REVENUES, EXPENSES AND CHANGES IN NET POSITION - YEAR-TO-DATE NEW YORK STATE THRUWAY AUTHORITY

| MONTH    |  |
|----------|--|
| December |  |
| YEAR     |  |

|                                             |                |                   |                 | 2023    |
|---------------------------------------------|----------------|-------------------|-----------------|---------|
|                                             | YEAR-1         | O-DATE            | AMOUNT OF       | % OF    |
| EXPENSES                                    | CURRENT YEAR   | PREVIOUS YEAR (1) | CHANGE          | CHANGE  |
| Total Operating Revenues                    | \$ 910,234,179 | \$ 899,939,246    | \$ 10,294,933   | 1.14    |
| Thruway Operating Expenses                  |                |                   |                 |         |
| Administrative and General                  | 12,245,834     | 11,286,087        | 959,747         | 8.50    |
| Information Technology                      | 15,416,293     | 22,892,375        | (7,476,082)     | (32.66) |
| Engineering Services                        | 7,387,843      | 6,420,490         | 967,353         | 15.07   |
| Maintenance & Operations                    |                |                   |                 |         |
| Thruway Maintenance                         | 108,718,554    | 96,133,759        | 12,584,795      | 13.09   |
| Equipment Maintenance                       | 38,394,879     | 36,024,789        | 2,370,090       | 6.58    |
| Traffic and Services                        | 12,150,307     | 10,335,227        | 1,815,080       | 17.56   |
| Finance and Accounts                        | 5,537,902      | 5,823,388         | (285,486)       | (4.90)  |
| Revenue Management                          | 77,230,437     | 75,368,099        | 1,862,338       | 2.47    |
| General Charges Undistributed               | 104,867,364    | 217,932,787       | (113,065,423)   | (51.88) |
| Thruway Operating Expenses (2)              | 381,949,413    | 482,217,001       | (100,267,588)   | (20.79) |
| State Police                                | 66,777,201     | 66,246,231        | 530,970         | 0.80    |
| Thruway and State Police Operating Expenses | 448,726,614    | 548,463,232       | (99,736,618)    | (18.18) |
| Operating Income before                     |                |                   |                 |         |
| Depreciation                                | 461,507,565    | 351,476,014       | 110,031,551     | 31.31   |
| Depreciation & Amortization                 | 362,410,637    | 342,079,315       | 20,331,322      | 5.94    |
| Operating Gain (Loss)                       | 99,096,928     | 9,396,699         | 89,700,229      | -       |
| Non-Operating Revenue (Expenses)            |                |                   |                 |         |
| Federal and other reimbursements            | 1,513,667      | 429,513           | 1,084,154       | -       |
| Interest on Investments & Leases (3)        | 63,944,095     | 20,534,758        | 43,409,337      | -       |
| Interest & Fee Expenses                     | (202,571,450)  | (210,699,852)     | 8,128,402       | (3.86)  |
| Debt Issuance Costs                         | (89,706)       | (1,589)           | (88,117)        | -       |
| Disposal of Assets and Other                | (2,675,852)    | (8,060,209)       | 5,384,357       | (66.80) |
| Net Non-Operating Revenue (Expenses)        | (139,879,246)  | (197,797,379)     | 57,918,133      | (29.28) |
| Gain (Loss) before other Revenue,           |                |                   |                 |         |
| Expenses and Transfers                      | (40,782,318)   | (188,400,680)     | 147,618,362     | (78.35) |
| Capital Contributions                       | 456,396        | 382,470           | 73,926          | 19.33   |
| Change in Net Position                      | (40,325,922)   | (188,018,210)     | 147,692,288     | (78.55) |
| Net Position, Beginning Balance             | 455,730,038    | 643,748,248       | (188,018,210)   | (29.21) |
| Net Position, Ending Balance                | \$ 415,404,116 | \$ 455,730,038    | \$ (40,325,922) | (8.85)  |