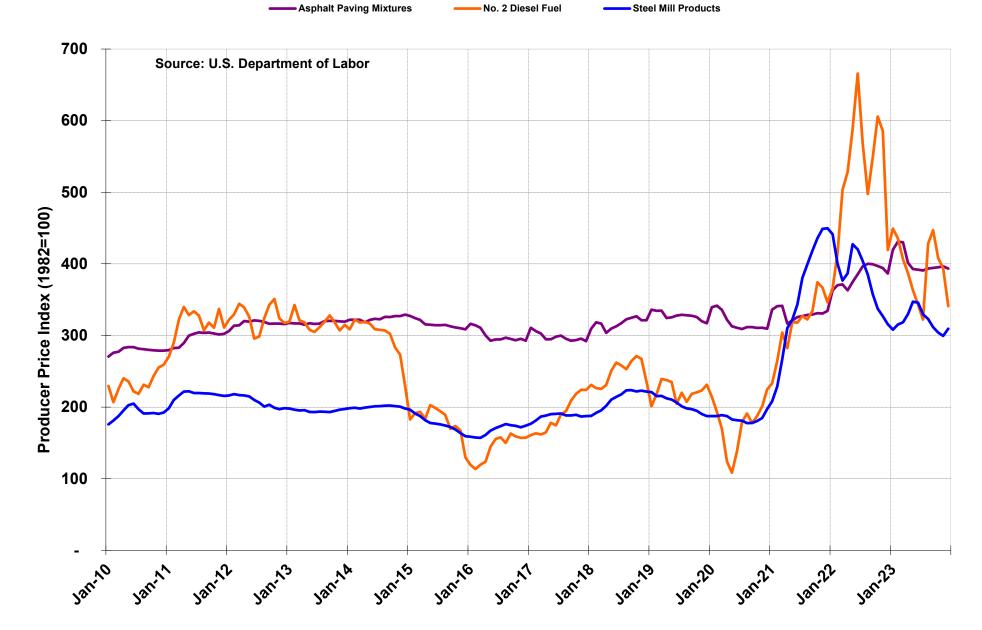

83,887   3,665,770     198,822   186,789   6.44   2,409,290   2,343,788     1,591,414   1,594,757   (0.21)   19,411,405   19,154,895     51,038   49,620   2.86   596,542   566,763     49,115   46,828   4.88   572,162   534,573     .   .   .   .   .   .     87,071   87,252   (0.21)   1,034,902   1,023,619 |

## 2023 YTD Total Thruway Trips, By Location



# **Percent Change in Monthly Thruway Traffic**

**Total Passenger and Commercial Revenue Trips** 







## **2023 YTD Toll Collections, By Location**



Note: Excludes Impact of Commercial Volume Discount Program.

# **Restaurant Sales at Service Plazas**



■ Prior Year ■ Current Year

# **Fuel Deliveries to Service Areas**



■ Prior Year ■ Current Year

# **2023 YTD Operating Expenses**



## **Producer Prices: Construction Inputs**



## **Producer Prices: Construction Inputs**



Heavy Trucks

------ Const. Machinery & Equipment



### Average Retail Price of Gasoline in U.S. All Grades