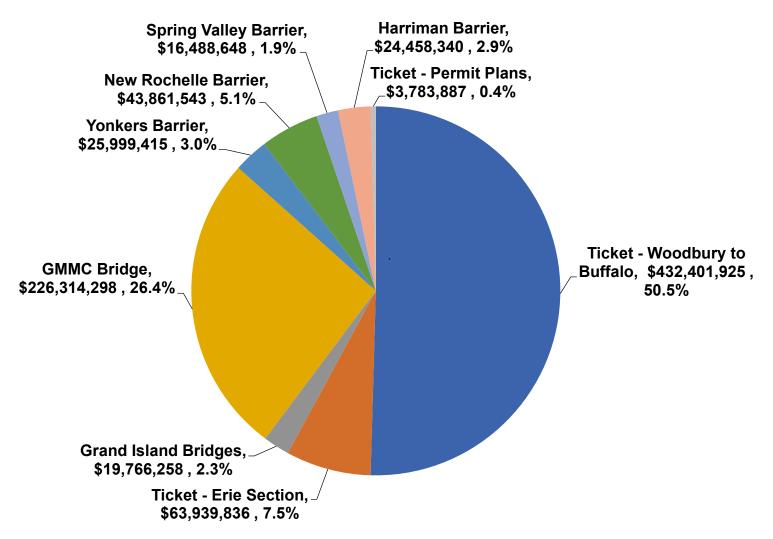

| STATEMENT OF REVENUES, EXPENSES AND CHANGES IN NET POSITION - YEAR-TO-DATE<br>NEW YORK STATE THRUWAY AUTHORITY |                |                   |                          |        |  |  |
|----------------------------------------------------------------------------------------------------------------|----------------|-------------------|--------------------------|--------|--|--|
|                                                                                                                |                | 1                 | <b>YEAR</b><br>2023      |        |  |  |
|                                                                                                                |                | R-TO-DATE         |                          | % OF   |  |  |
|                                                                                                                | CURRENT YEAR   | PREVIOUS YEAR (1) | CHANGE                   | CHANGE |  |  |
| <u>FOLL REVENUE</u><br><u>PASSENGER</u>                                                                        |                |                   |                          |        |  |  |
| Voodbury to Buffalo, Stations 15-50                                                                            | \$ 214,376,558 | \$ 207,187,338    | \$ 7,189,220             | 3.47   |  |  |
| Erie Section, Stations 55-61                                                                                   | 23,996,839     | 22,603,601        | φ 7,103,220<br>1,393,238 | 6.16   |  |  |
| Grand Island Bridges                                                                                           | 14,843,057     | 13,543,411        | 1,299,646                | 9.60   |  |  |
| Gov. Mario M. Cuomo Bridge                                                                                     | 134,820,696    | 128,085,495       | 6,735,201                | 5.26   |  |  |
| /onkers Barrier                                                                                                | 18,355,087     | 17,319,421        | 1,035,666                | 5.98   |  |  |
| New Rochelle Barrier                                                                                           | 30,402,137     | 29,123,695        | 1,278,442                | 4.39   |  |  |
| Spring Valley Barrier                                                                                          | 311,272        | 306,375           | 4,897                    | 1.60   |  |  |
| Harriman Barrier                                                                                               | 19,065,138     | 18,109,975        | 955,163                  | 5.27   |  |  |
|                                                                                                                | 456,170,784    | 436,279,311       | 19,891,473               | 4.56   |  |  |
| Permits, Stations 15-61                                                                                        | 3,783,887      | 3,665,770         | 118,117                  | 3.22   |  |  |
|                                                                                                                | 459,954,671    | 439,945,081       | 20,009,590               | 4.55   |  |  |
| COMMERCIAL                                                                                                     | 100,000,000    | ,                 | _0,000,000               |        |  |  |
| Noodbury to Buffalo, Stations 15-50                                                                            | 218,025,367    | 226,381,853       | (8,356,486)              | (3.69) |  |  |
| Erie Section, Stations 55-61                                                                                   | 39,942,997     | 41,101,855        | (1,158,858)              | (2.82) |  |  |
| Grand Island Bridges                                                                                           | 4,923,201      | 4,792,354         | 130,847                  | 2.73   |  |  |
| Gov. Mario M. Cuomo Bridge                                                                                     | 91,493,602     | 96,460,910        | (4,967,308)              | (5.15) |  |  |
| Yonkers Barrier                                                                                                | 7,644,328      | 7,686,558         | (42,230)                 | (0.55) |  |  |
| New Rochelle Barrier                                                                                           | 13,459,406     | 13,902,443        | (443,037)                | (3.19) |  |  |
| Spring Valley Barrier                                                                                          | 16,177,376     | 16,879,166        | (701,790)                | (4.16  |  |  |
| Harriman Barrier                                                                                               | 5,393,202      | 5,375,907         | 17,295                   | 0.32   |  |  |
|                                                                                                                | 397,059,479    | 412,581,046       | (15,521,567)             | (3.76) |  |  |
| _ess Volume Discount                                                                                           | 31,555,373     | 32,127,164        | (571,791)                | (1.78) |  |  |
|                                                                                                                | 365,504,106    | 380,453,882       | (14,949,776)             | (3.93) |  |  |
| <u>SUMMARY</u>                                                                                                 |                |                   |                          |        |  |  |
| Woodbury to Buffalo, Stations 15-50                                                                            | 432,401,925    | 433,569,191       | (1,167,266)              | (0.27) |  |  |
| Erie Section, Stations 55-61                                                                                   | 63,939,836     | 63,705,456        | 234,380                  | 0.37   |  |  |
| Grand Island Bridges                                                                                           | 19,766,258     | 18,335,765        | 1,430,493                | 7.80   |  |  |
| Gov. Mario M. Cuomo Bridge                                                                                     | 226,314,298    | 224,546,405       | 1,767,893                | 0.79   |  |  |
| Yonkers Barrier                                                                                                | 25,999,415     | 25,005,979        | 993,436                  | 3.97   |  |  |
| New Rochelle Barrier                                                                                           | 43,861,543     | 43,026,138        | 835,405                  | 1.94   |  |  |
| Spring Valley Barrier                                                                                          | 16,488,648     | 17,185,541        | (696,893)                | (4.06) |  |  |
| Harriman Barrier                                                                                               | 24,458,340     | 23,485,882        | 972,458                  | 4.14   |  |  |
| Permits, Stations 15-61                                                                                        | 3,783,887      | 3,665,770         | 118,117                  | 3.22   |  |  |
|                                                                                                                | 857,014,150    | 852,526,127       | 4,488,023                | 0.53   |  |  |
| _ess Volume Discount                                                                                           | 31,555,373     | 32,127,164_       | (571,791)                | (1.78) |  |  |
| NET TOLLS                                                                                                      | 825,458,777    | 820,398,963       | 5,059,814                | 0.62   |  |  |
| E-ZPass Fees                                                                                                   | 13,687,607     | 12,873,607        | 814,000                  | 6.32   |  |  |
| Tolls by Mail Fees                                                                                             | 47,914,479     | 47,444,580        | 469,899                  | 0.99   |  |  |
| Special Hauling                                                                                                | 2,687,026      | 2,463,753         | 223,273                  | 9.06   |  |  |
| TOTAL TOLLS AND RELATED FEES                                                                                   | 889,747,889    | 883,180,903       | 6,566,986                | 0.74   |  |  |
| EASE REVENUES                                                                                                  |                |                   |                          |        |  |  |
| Fiber Optic User Fees                                                                                          | 8,174,718      | 8,775,605         | (600,887)                | (6.85) |  |  |
| Service Areas                                                                                                  | 7,015,625      | 6,770,652         | 244,973                  | 3.62   |  |  |
| TOTAL LEASE REVENUES (1)                                                                                       | 15,190,343     | 15,546,257        | (355,914)                | (2.29) |  |  |
| OTHER REVENUES (2)                                                                                             | 5,295,947      | 1,212,086         | 4,083,861                |        |  |  |
| TOTAL OPERATING REVENUES (3)                                                                                   | \$ 910,234,179 | \$ 899,939,246    | \$ 10,294,933            | 1.14   |  |  |