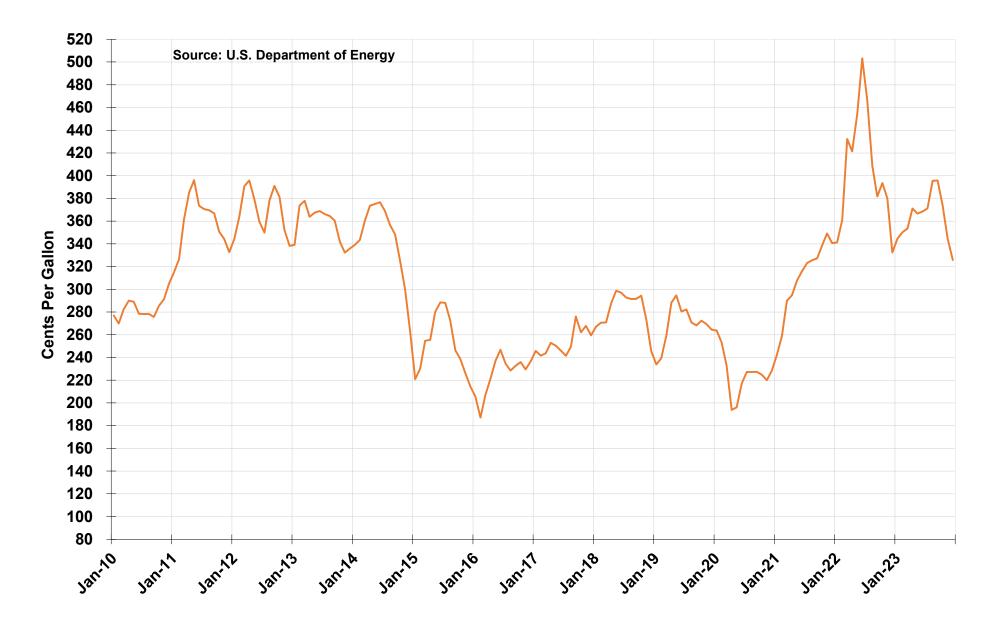

596,542   566,763     49,115   46,828   4.88   572,162   534,573     .   .   .   .   .   .     87,071   87,252   (0.21)   1,034,902   1,023,619 |

## 2023 YTD Total Thruway Trips, By Location



# **Percent Change in Monthly Thruway Traffic**

**Total Passenger and Commercial Revenue Trips** 







## **2023 YTD Toll Collections, By Location**



Note: Excludes Impact of Commercial Volume Discount Program.

# **Restaurant Sales at Service Plazas**



■ Prior Year ■ Current Year

# **Fuel Deliveries to Service Areas**



■ Prior Year ■ Current Year

# **2023 YTD Operating Expenses**



## **Producer Prices: Construction Inputs**



## **Producer Prices: Construction Inputs**



Heavy Trucks

------ Const. Machinery & Equipment



### Average Retail Price of Gasoline in U.S. All Grades