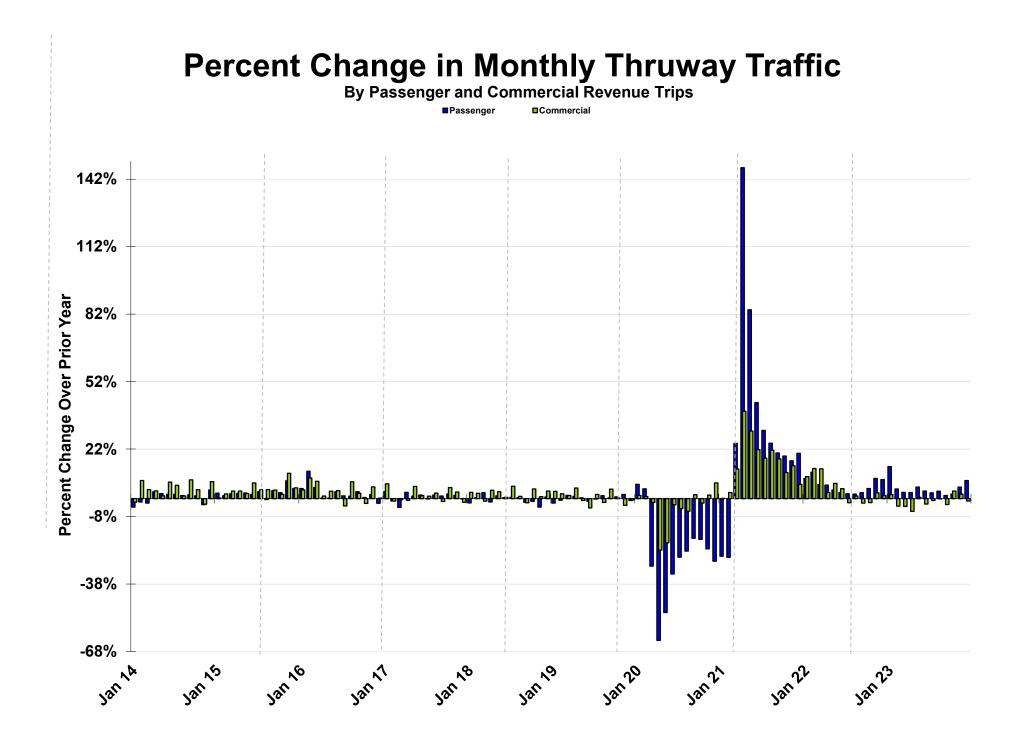

46,828   4.88   572,162     -   -   -   -     87,071   87,252   (0.21)   1,034,902     2,395,773   2,388,028   0.32   27,808,188 | 1,227,396   1,215,488   0.98   15,422,473   16,022,274     367,978   353,980   3.95   4,674,983   4,709,327     30,205,961   32,563,958   (7.24)   364,299,503   377,770,558     418,313   422,782   (1.06)   3,783,887   3,665,770     198,822   186,789   6.44   2,409,290   2,343,788     1,591,414   1,594,757   (0.21)   19,411,405   19,154,895     51,038   49,620   2.86   596,542   566,763     49,115   46,828   4.88   572,162   534,573     .   .   .   .   .   .     87,071   87,252   (0.21)   1,034,902   1,023,619 |

## 2023 YTD Total Thruway Trips, By Location



# **Percent Change in Monthly Thruway Traffic**

**Total Passenger and Commercial Revenue Trips** 







## **2023 YTD Toll Collections, By Location**



Note: Excludes Impact of Commercial Volume Discount Program.

# **Restaurant Sales at Service Plazas**



■ Prior Year ■ Current Year

# **Fuel Deliveries to Service Areas**



■ Prior Year ■ Current Year

# **2023 YTD Operating Expenses**



## **Producer Prices: Construction Inputs**



## **Producer Prices: Construction Inputs**



Heavy Trucks

------ Const. Machinery & Equipment



### Average Retail Price of Gasoline in U.S. All Grades