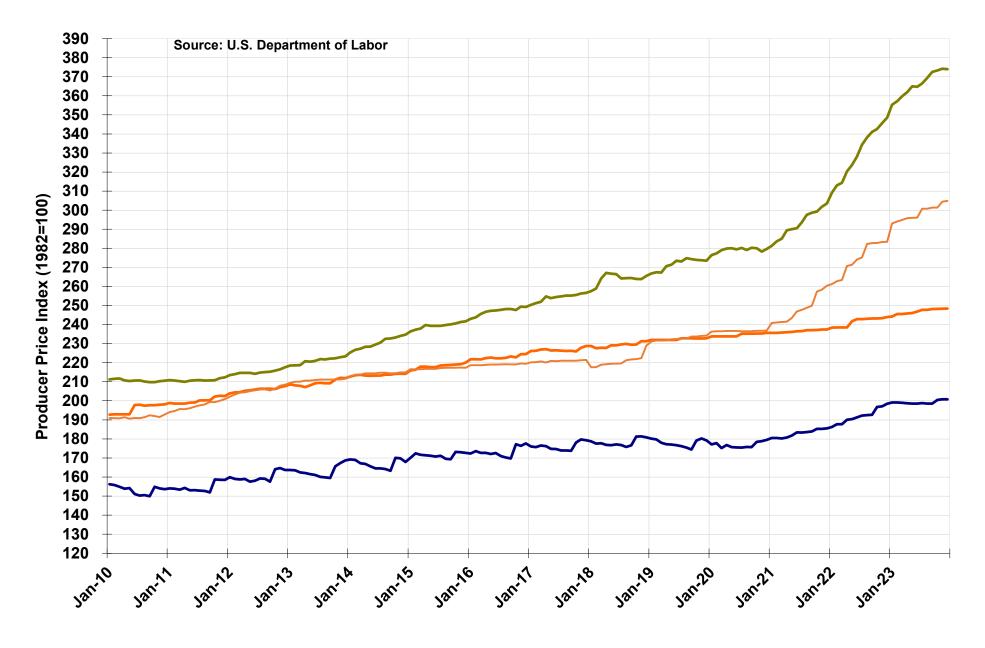

(0.21)   19,411,405   19,154,895     51,038   49,620   2.86   596,542   566,763     49,115   46,828   4.88   572,162   534,573     .   .   .   .   .   .     87,071   87,252   (0.21)   1,034,902   1,023,619 |

## 2023 YTD Total Thruway Trips, By Location



# **Percent Change in Monthly Thruway Traffic**

**Total Passenger and Commercial Revenue Trips** 







## **2023 YTD Toll Collections, By Location**



Note: Excludes Impact of Commercial Volume Discount Program.

# **Restaurant Sales at Service Plazas**



■ Prior Year ■ Current Year

# **Fuel Deliveries to Service Areas**



■ Prior Year ■ Current Year

# **2023 YTD Operating Expenses**



## **Producer Prices: Construction Inputs**



## **Producer Prices: Construction Inputs**



Heavy Trucks

------ Const. Machinery & Equipment



### Average Retail Price of Gasoline in U.S. All Grades