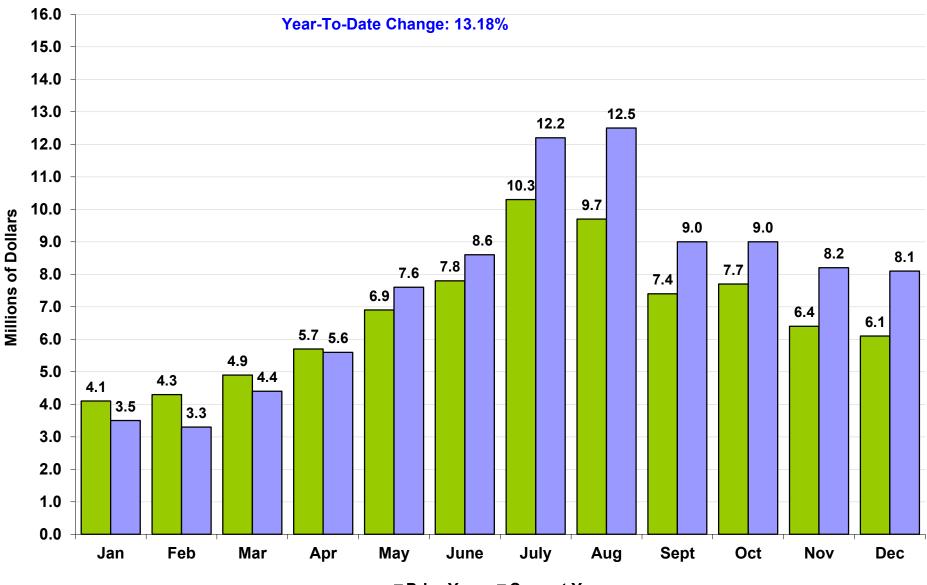

.98   15,422,473   16,022,274     367,978   353,980   3.95   4,674,983   4,709,327     30,205,961   32,563,958   (7.24)   364,299,503   377,770,558     418,313   422,782   (1.06)   3,783,887   3,665,770     198,822   186,789   6.44   2,409,290   2,343,788     1,591,414   1,594,757   (0.21)   19,411,405   19,154,895     51,038   49,620   2.86   596,542   566,763     49,115   46,828   4.88   572,162   534,573     .   .   .   .   .   .     87,071   87,252   (0.21)   1,034,902   1,023,619 |

## 2023 YTD Total Thruway Trips, By Location



# **Percent Change in Monthly Thruway Traffic**

**Total Passenger and Commercial Revenue Trips** 







## **2023 YTD Toll Collections, By Location**



Note: Excludes Impact of Commercial Volume Discount Program.

# **Restaurant Sales at Service Plazas**



■ Prior Year ■ Current Year

# **Fuel Deliveries to Service Areas**



■ Prior Year ■ Current Year

# **2023 YTD Operating Expenses**



## **Producer Prices: Construction Inputs**



## **Producer Prices: Construction Inputs**



Heavy Trucks

------ Const. Machinery & Equipment



### Average Retail Price of Gasoline in U.S. All Grades