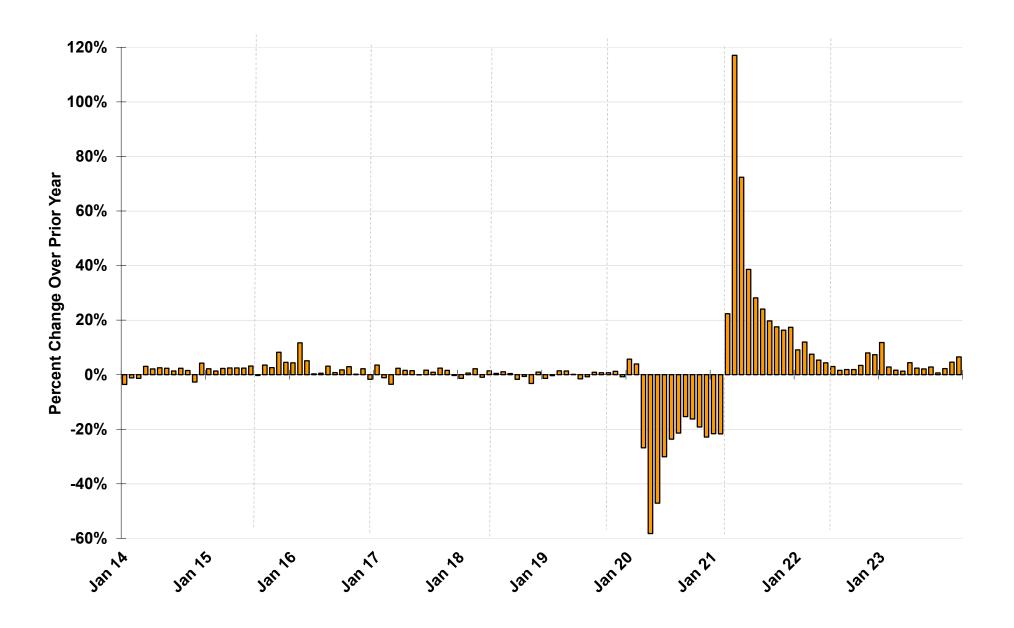

46,828   4.88   572,162     -   -   -   -     87,071   87,252   (0.21)   1,034,902     2,395,773   2,388,028   0.32   27,808,188 | 1,227,396   1,215,488   0.98   15,422,473   16,022,274     367,978   353,980   3.95   4,674,983   4,709,327     30,205,961   32,563,958   (7.24)   364,299,503   377,770,558     418,313   422,782   (1.06)   3,783,887   3,665,770     198,822   186,789   6.44   2,409,290   2,343,788     1,591,414   1,594,757   (0.21)   19,411,405   19,154,895     51,038   49,620   2.86   596,542   566,763     49,115   46,828   4.88   572,162   534,573     .   .   .   .   .   .     87,071   87,252   (0.21)   1,034,902   1,023,619 |

## 2023 YTD Total Thruway Trips, By Location



# **Percent Change in Monthly Thruway Traffic**

**Total Passenger and Commercial Revenue Trips** 







## **2023 YTD Toll Collections, By Location**



Note: Excludes Impact of Commercial Volume Discount Program.

# **Restaurant Sales at Service Plazas**



■ Prior Year ■ Current Year

# **Fuel Deliveries to Service Areas**



■ Prior Year ■ Current Year

# **2023 YTD Operating Expenses**



## **Producer Prices: Construction Inputs**



## **Producer Prices: Construction Inputs**



Heavy Trucks

------ Const. Machinery & Equipment



### Average Retail Price of Gasoline in U.S. All Grades