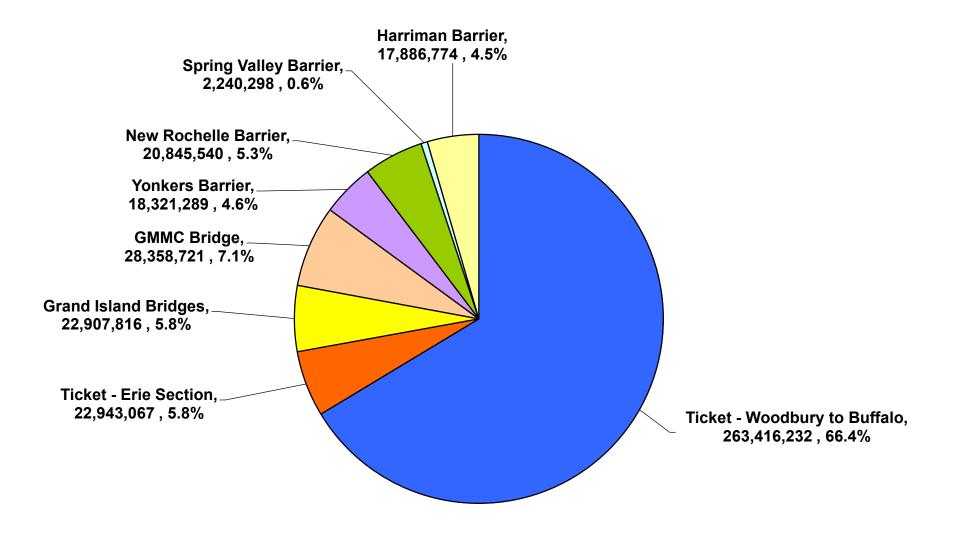

| STATEMENT OF REVENUES, EXPENSES AND CHANGES IN NET POSITION - YEAR-TO-DATE<br>NEW YORK STATE THRUWAY AUTHORITY |                |                   |                          |        |  |  |
|----------------------------------------------------------------------------------------------------------------|----------------|-------------------|--------------------------|--------|--|--|
|                                                                                                                |                | 1                 | <b>YEAR</b><br>2023      |        |  |  |
|                                                                                                                |                | R-TO-DATE         |                          | % OF   |  |  |
|                                                                                                                | CURRENT YEAR   | PREVIOUS YEAR (1) | CHANGE                   | CHANGE |  |  |
| <u>FOLL REVENUE</u><br><u>PASSENGER</u>                                                                        |                |                   |                          |        |  |  |
| Voodbury to Buffalo, Stations 15-50                                                                            | \$ 214,376,558 | \$ 207,187,338    | \$ 7,189,220             | 3.47   |  |  |
| Erie Section, Stations 55-61                                                                                   | 23,996,839     | 22,603,601        | φ 7,103,220<br>1,393,238 | 6.16   |  |  |
| Grand Island Bridges                                                                                           | 14,843,057     | 13,543,411        | 1,299,646                | 9.60   |  |  |
| Gov. Mario M. Cuomo Bridge                                                                                     | 134,820,696    | 128,085,495       | 6,735,201                | 5.26   |  |  |
| /onkers Barrier                                                                                                | 18,355,087     | 17,319,421        | 1,035,666                | 5.98   |  |  |
| New Rochelle Barrier                                                                                           | 30,402,137     | 29,123,695        | 1,278,442                | 4.39   |  |  |
| Spring Valley Barrier                                                                                          | 311,272        | 306,375           | 4,897                    | 1.60   |  |  |
| Harriman Barrier                                                                                               | 19,065,138     | 18,109,975        | 955,163                  | 5.27   |  |  |
|                                                                                                                | 456,170,784    | 436,279,311       | 19,891,473               | 4.56   |  |  |
| Permits, Stations 15-61                                                                                        | 3,783,887      | 3,665,770         | 118,117                  | 3.22   |  |  |
|                                                                                                                | 459,954,671    | 439,945,081       | 20,009,590               | 4.55   |  |  |
| COMMERCIAL                                                                                                     | 100,000,000    | ,                 | _0,000,000               |        |  |  |
| Noodbury to Buffalo, Stations 15-50                                                                            | 218,025,367    | 226,381,853       | (8,356,486)              | (3.69) |  |  |
| Erie Section, Stations 55-61                                                                                   | 39,942,997     | 41,101,855        | (1,158,858)              | (2.82) |  |  |
| Grand Island Bridges                                                                                           | 4,923,201      | 4,792,354         | 130,847                  | 2.73   |  |  |
| Gov. Mario M. Cuomo Bridge                                                                                     | 91,493,602     | 96,460,910        | (4,967,308)              | (5.15) |  |  |
| Yonkers Barrier                                                                                                | 7,644,328      | 7,686,558         | (42,230)                 | (0.55) |  |  |
| New Rochelle Barrier                                                                                           | 13,459,406     | 13,902,443        | (443,037)                | (3.19) |  |  |
| Spring Valley Barrier                                                                                          | 16,177,376     | 16,879,166        | (701,790)                | (4.16  |  |  |
| Harriman Barrier                                                                                               | 5,393,202      | 5,375,907         | 17,295                   | 0.32   |  |  |
|                                                                                                                | 397,059,479    | 412,581,046       | (15,521,567)             | (3.76) |  |  |
| _ess Volume Discount                                                                                           | 31,555,373     | 32,127,164        | (571,791)                | (1.78) |  |  |
|                                                                                                                | 365,504,106    | 380,453,882       | (14,949,776)             | (3.93) |  |  |
| <u>SUMMARY</u>                                                                                                 |                |                   |                          |        |  |  |
| Woodbury to Buffalo, Stations 15-50                                                                            | 432,401,925    | 433,569,191       | (1,167,266)              | (0.27) |  |  |
| Erie Section, Stations 55-61                                                                                   | 63,939,836     | 63,705,456        | 234,380                  | 0.37   |  |  |
| Grand Island Bridges                                                                                           | 19,766,258     | 18,335,765        | 1,430,493                | 7.80   |  |  |
| Gov. Mario M. Cuomo Bridge                                                                                     | 226,314,298    | 224,546,405       | 1,767,893                | 0.79   |  |  |
| Yonkers Barrier                                                                                                | 25,999,415     | 25,005,979        | 993,436                  | 3.97   |  |  |
| New Rochelle Barrier                                                                                           | 43,861,543     | 43,026,138        | 835,405                  | 1.94   |  |  |
| Spring Valley Barrier                                                                                          | 16,488,648     | 17,185,541        | (696,893)                | (4.06) |  |  |
| Harriman Barrier                                                                                               | 24,458,340     | 23,485,882        | 972,458                  | 4.14   |  |  |
| Permits, Stations 15-61                                                                                        | 3,783,887      | 3,665,770         | 118,117                  | 3.22   |  |  |
|                                                                                                                | 857,014,150    | 852,526,127       | 4,488,023                | 0.53   |  |  |
| _ess Volume Discount                                                                                           | 31,555,373     | 32,127,164_       | (571,791)                | (1.78) |  |  |
| NET TOLLS                                                                                                      | 825,458,777    | 820,398,963       | 5,059,814                | 0.62   |  |  |
| E-ZPass Fees                                                                                                   | 13,687,607     | 12,873,607        | 814,000                  | 6.32   |  |  |
| Tolls by Mail Fees                                                                                             | 47,914,479     | 47,444,580        | 469,899                  | 0.99   |  |  |
| Special Hauling                                                                                                | 2,687,026      | 2,463,753         | 223,273                  | 9.06   |  |  |
| TOTAL TOLLS AND RELATED FEES                                                                                   | 889,747,889    | 883,180,903       | 6,566,986                | 0.74   |  |  |
| EASE REVENUES                                                                                                  |                |                   |                          |        |  |  |
| Fiber Optic User Fees                                                                                          | 8,174,718      | 8,775,605         | (600,887)                | (6.85) |  |  |
| Service Areas                                                                                                  | 7,015,625      | 6,770,652         | 244,973                  | 3.62   |  |  |
| TOTAL LEASE REVENUES (1)                                                                                       | 15,190,343     | 15,546,257        | (355,914)                | (2.29) |  |  |
| OTHER REVENUES (2)                                                                                             | 5,295,947      | 1,212,086         | 4,083,861                |        |  |  |
| TOTAL OPERATING REVENUES (3)                                                                                   | \$ 910,234,179 | \$ 899,939,246    | \$ 10,294,933            | 1.14   |  |  |